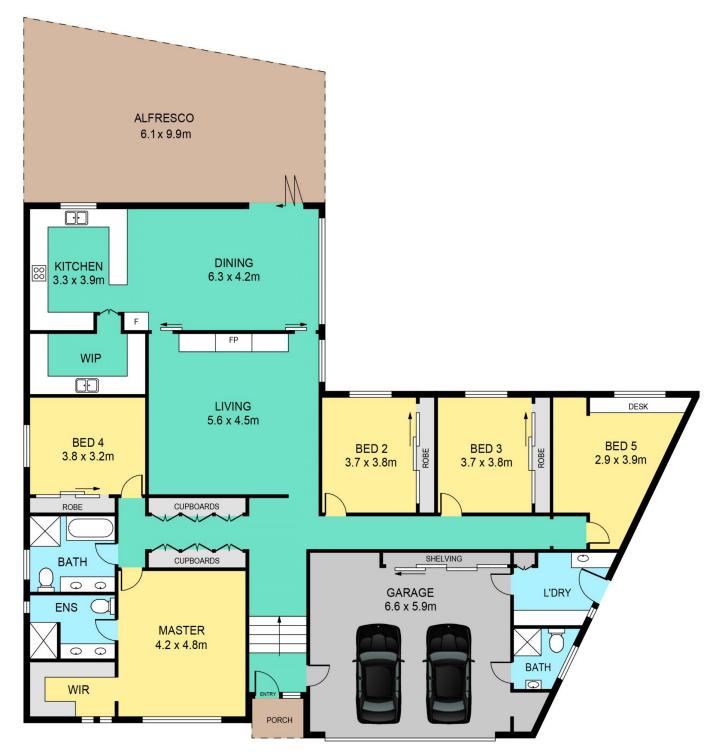

## 34 BENALLA AVENUE, KELLYVILLE

## DISCLAIMER:

PLANS SHOWN ARE FOR MARKETING PURPOSES ONLY, ALL DIMENSIONS ARE APPROXIMATE AND NOT TO SCALE. THEY ARE SUBJECT TO ERRORS AND INACCURACIES AND NO LIABILITY WILL BE ACCEPTED. INTERESTED PARTIES SHOULD MAKE THEIR OWN INQUIRIES.

| IN <mark>TERNA</mark> L | 210 sqm |
|-------------------------|---------|
| EXTERNAL                | 54 sqm  |
| GARAGE                  | 40 sqm  |