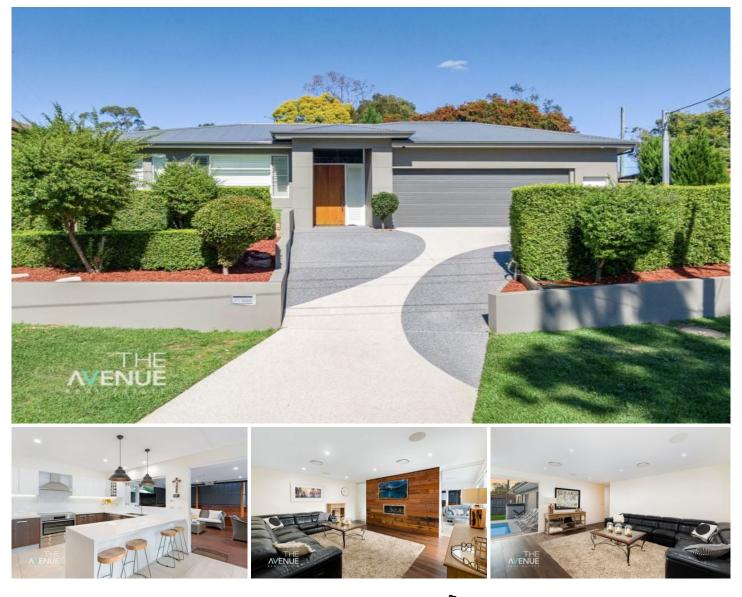

## 34 Benalla Avenue Kellyville NSW

Positioned on a large 697m2 block, this single level property has been completely transformed with a stylish, modern renovation, offering you the perfect opportunity to move in with not a thing to do but relax and enjoy. With a generous floorplan, offering large open plan living and entertaining, plus a private master suite, this home offers it all for a large family.

## Featuring:

- Luxurious kitchen with 40mm stone benchtops, two-tone cabinetry, 900mm freestanding cooker, servery window to the alfresco area and a large walk in pantry/butlers kitchen with additional prep area

- Large dining room surrounded by bi-fold doors, leading out to the undercover alfresco area

- Modern living room with timber feature wall and built-in fireplace

Land Size : 697 sqm View : https://www.theavenuerealestate.com.au/50 96780