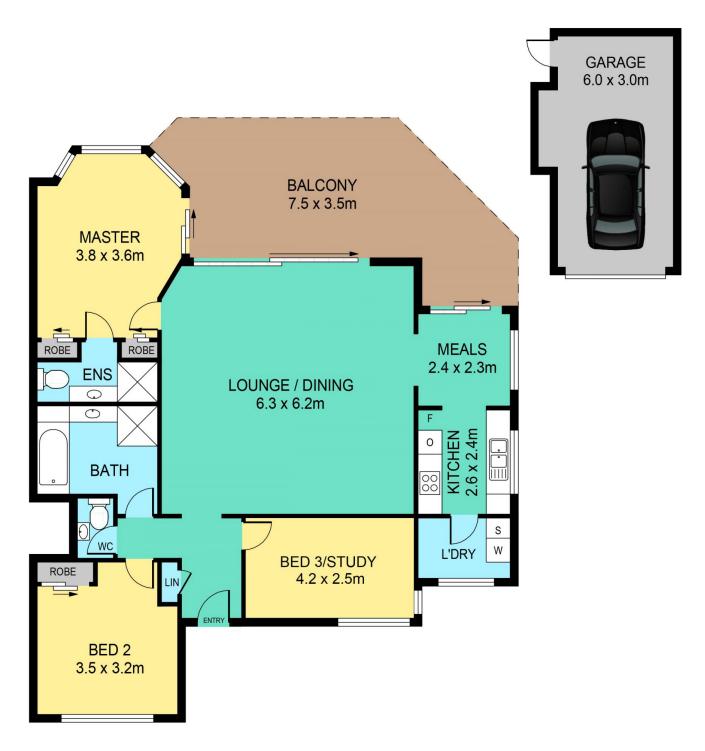

## DISCLAIMER:

PLANS SHOWN ARE FOR MARKETING PURPOSES ONLY, ALL DIMENSIONS ARE APPROXIMATE AND NOT TO SCALE. THEY ARE SUBJECT TO ERRORS AND INACCURACIES AND NO LIABILITY WILL BE ACCEPTED. INTERESTED PARTIES SHOULD MAKE THEIR OWN INQUIRIES.

| IN <mark>TERNA</mark> L | 114sqm |  |
|-------------------------|--------|--|
| EXTERNAL                | 28sqm  |  |
| GARAGE                  | 19sqm  |  |