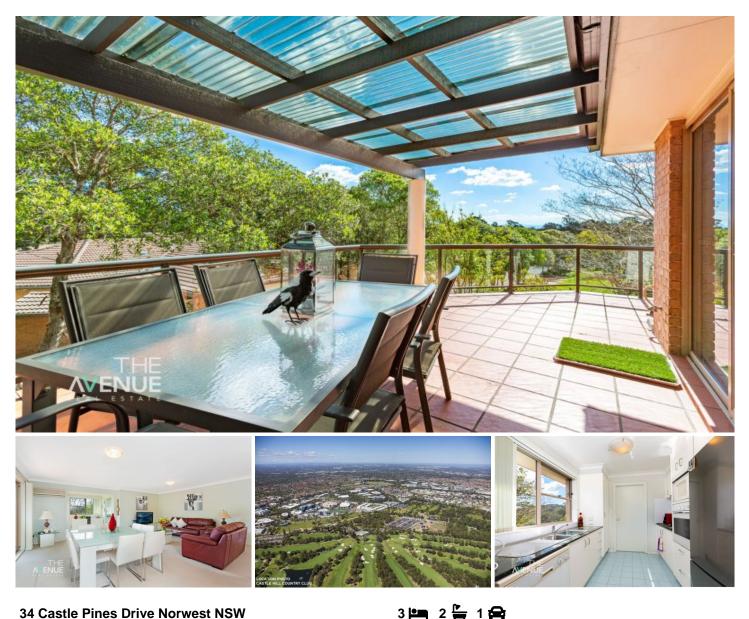

## 34 Castle Pines Drive Norwest NSW

Another 5 Star Seller Review

Fantastic service professional and Sold very quickly. "Chris knows the area and therefore knows exactly what price to market at to obtain a quick sale. We found Chris to be very approachable and friendly whilst being professional at what he does. We would recommend The Avenue and Chris to anyone wishing to sell their property."

| Price    |      |
|----------|------|
| Building | Size |
| View     |      |

:\$847,500

: 112 sqm

: https://www.theavenuerealestate.com.a u/5098928

**Chris De Celis** 02 9634 3444

## 34 CASTLE PINES DRIVE, NORWEST