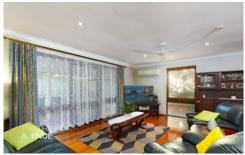

## The property features:

- Open plan layout with good size lounge and dining area featuring ceiling fans and large DC reverse cycle air conditioning.
- Practical kitchen with adjoining family/meals area
- Master bedroom with fully fitted out built in robes, split system reverse cycle air conditioning and ceiling fan
- Three additional bedrooms, one currently fitted out as Home Office, featuring built ins and ceiling fans.
- Large recently updated family bathroom with shower, bath and separate w/c.