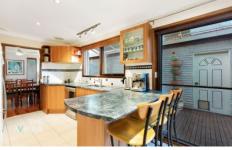

## The property features:

- Open plan layout with good size lounge and dining area featuring ceiling fans and large DC reverse cycle air conditioning.
- Practical kitchen with adjoining family/meals area
- Master bedroom with fully fitted out built in robes, split system reverse cycle air conditioning and ceiling fan
- Three additional bedrooms, one currently fitted out as Home Office, featuring built ins and ceiling fans.
- Large recently updated family bathroom with shower, bath and separate w/c.