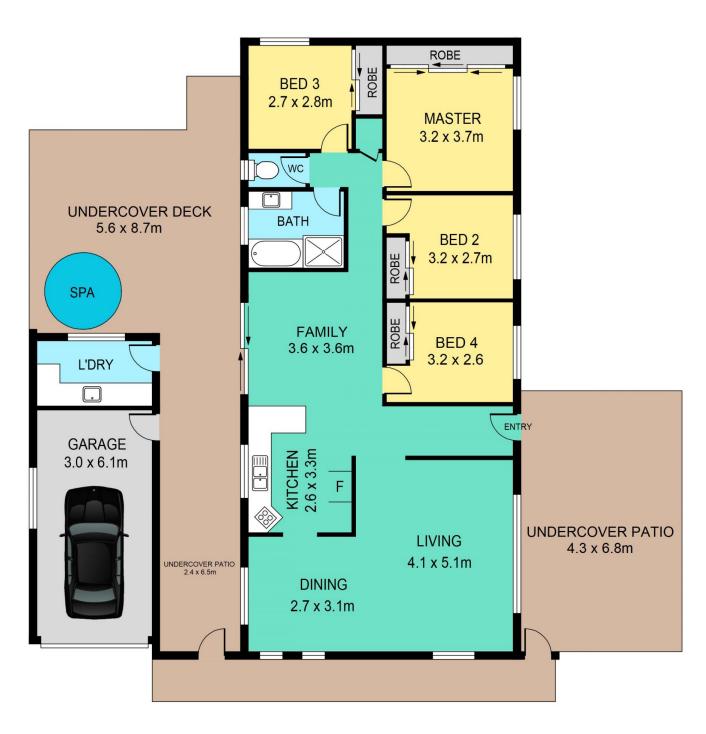

## 39 Acres Road Kellyville NSW

Located on just under 700 sqm, adjoining Mawarra Reserve, this single level 4 bedroom private oasis is perfect for the young family or downsizers looking for central location in the sought after Kellyville Village Precinct.

## The property features:

- Open plan layout with good size lounge and dining area featuring ceiling fans and large DC reverse cycle air conditioning.
- Practical kitchen with adjoining family/meals area
- Master bedroom with fully fitted out built in robes, split system reverse cycle air conditioning and ceiling fan
- Three additional bedrooms, one currently fitted out as Home Office, featuring built ins and ceiling fans.
- Large recently updated family bathroom with shower, bath and separate w/c.

## 39 ACRES ROAD, KELLYVILLE

## DISCLAIMER:

PLANS SHOWN ARE FOR MARKETING PURPOSES ONLY, ALL DIMENSIONS ARE APPROXIMATE AND NOT TO SCALE. THEY ARE SUBJECT TO ERRORS AND INACCURACIES AND NO LIABILITY WILL BE ACCEPTED. INTERESTED PARTIES SHOULD MAKE THEIR OWN INQUIRIES.

| INTERNAL | 114 sqm |
|----------|---------|
| EXTERNAL | 89 sqm  |
| GARAGE   | 18 sqm  |