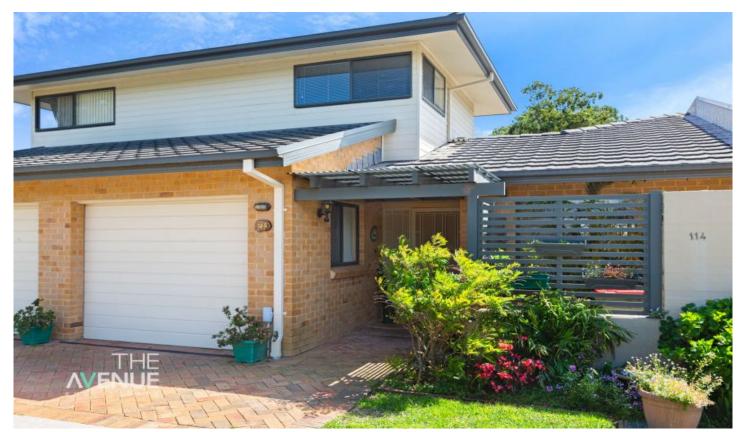

## 114 Eagleview Place Norwest NSW

Ideally located in the highly desirable Castle Pines Estate surrounded by the rolling greens of the championship Castle Hill Golf Course, this villa features:

- Strata Title with No exit or deferred management fee
- Immaculate single level living with a bonus private up-stairs guest room
- Generous bedrooms on ground floor with full en-suite to master
- Modern kitchen with stone bench tops and quality stainless steel appliances
- Light-filled open plan living and dining rooms
- Ducted air-conditioning, single lock-up garage with storage and auto door
- Ideal low maintenance north-facing outdoor courtyard
- Club house facilities including, tennis courts, pool and private function room

## 114 EAGLEVIEW PLACE, BAULKHAM HILLS