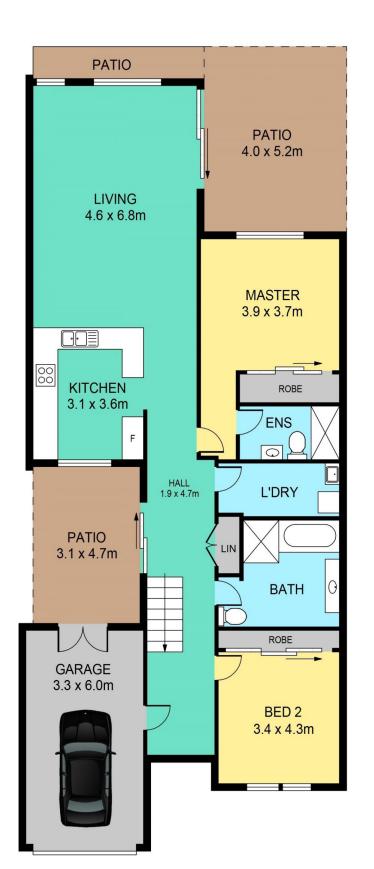

## 114 Eagleview Place Norwest NSW

Ideally located in the highly desirable Castle Pines Estate surrounded by the rolling greens of the championship Castle Hill Golf Course, this villa features:

- Strata Title with No exit or deferred management fee
- Immaculate single level living with a bonus private up-stairs guest room
- Generous bedrooms on ground floor with full en-suite to master
- Modern kitchen with stone bench tops and quality stainless steel appliances
- Light-filled open plan living and dining rooms
- Ducted air-conditioning, single lock-up garage with storage and auto door
- Ideal low maintenance north-facing outdoor courtyard
- Club house facilities including, tennis courts, pool and private function room

## 114 EAGLEVIEW PLACE, BAULKHAM HILLS

## DISCLAIMER:

PLANS SHOWN ARE FOR MARKETING PURPOSES ONLY, ALL DIMENSIONS ARE APPROXIMATE AND NOT TO SCALE. THEY ARE SUBJECT TO ERRORS AND INACCURACIES AND NO LIABILITY WILL BE ACCEPTED. INTERESTED PARTIES SHOULD MAKE THEIR OWN INQUIRIES.

| INTERNA | L 138 sqm |
|---------|-----------|
| EXTERNA | AL 38 sqm |
| GARAGE  | 20 sqm    |