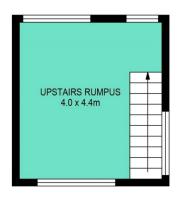

## 114 Eagleview Place Norwest NSW

Ideally located in the highly desirable Castle Pines Estate surrounded by the rolling greens of the championship Castle Hill Golf Course, this villa features:

- Strata Title with No exit or deferred management fee
- Immaculate single level living with a bonus private up-stairs guest room
- Generous bedrooms on ground floor with full en-suite to master
- Modern kitchen with stone bench tops and quality stainless steel appliances
- Light-filled open plan living and dining rooms
- Ducted air-conditioning, single lock-up garage with storage and auto door
- Ideal low maintenance north-facing outdoor courtyard
- Club house facilities including, tennis courts, pool and private function room