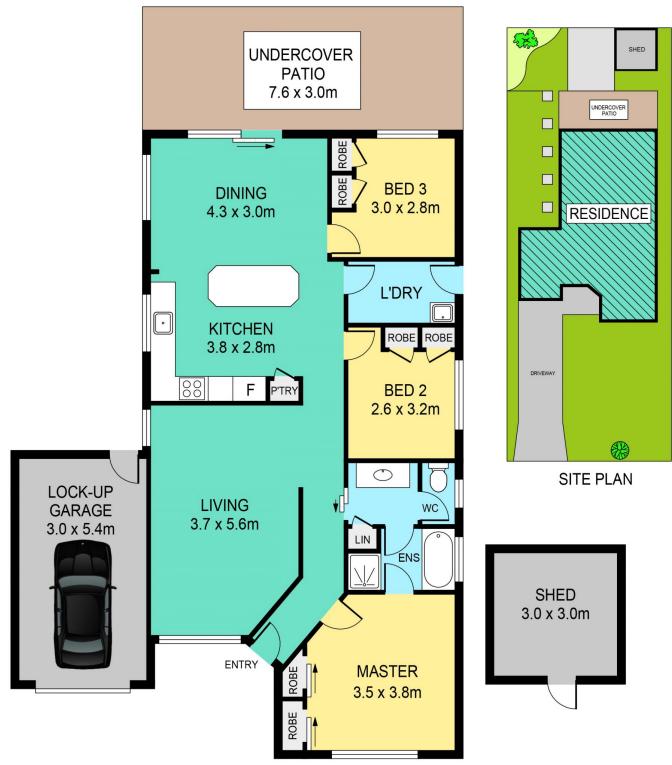

## **5 Tiffany Place Rooty Hill NSW**

Centrally located in a quiet street close to Rooty Hill Train Station, Westfield Shopping Centre, Local Schools and Parklands, this low maintenance easy-care family home is a must see for investors, down-sizers and first home owners. Featuring:

- Free flowing floor plan with a spacious lounge room leading to open plan kitchen, and dining room
- 3 bedrooms, all with built ins, with main bathroom acting as an en-suite to Master  $\,$
- Open plan gas kitchen with breakfast island overlooking alfresco entertaining area
- Functional three-way bathroom
- Low maintenance backyard with large storage shed
- Single lock-up garage
- Reverse Cycle Air Conditioning

## 5 TIFFANY PLACE, ROOTY HILL

## DISCLAIMER:

PLANS SHOWN ARE FOR MARKETING PURPOSES ONLY, ALL DIMENSIONS ARE APPROXIMATE AND NOT TO SCALE. THEY ARE SUBJECT TO ERRORS AND INACCURACIES AND NO LIABILITY WILL BE ACCEPTED. INTERESTED PARTIES SHOULD MAKE THEIR OWN INQUIRIES.

| INTERNAL | 102sqm |
|----------|--------|
| EXTERNAL | 32sqm  |
| GARAGE   | 17sqm  |