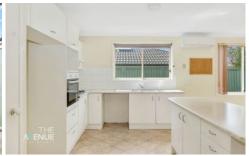

- Free flowing floor plan with a spacious lounge room leading to open plan kitchen, and dining room
- 3 bedrooms, all with built ins, with main bathroom acting as an en-suite to Master  $\,$
- Open plan gas kitchen with breakfast island overlooking alfresco entertaining area
- Functional three-way bathroom
- Low maintenance backyard with large storage shed
- Single lock-up garage
- Reverse Cycle Air Conditioning