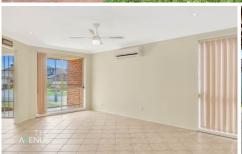

- Free flowing floor plan with a spacious lounge room leading to open plan kitchen, and dining room
- 3 bedrooms, all with built ins, with main bathroom acting as an en-suite to Master  $\,$
- Open plan gas kitchen with breakfast island overlooking alfresco entertaining area
- Functional three-way bathroom
- Low maintenance backyard with large storage shed
- Single lock-up garage
- Reverse Cycle Air Conditioning