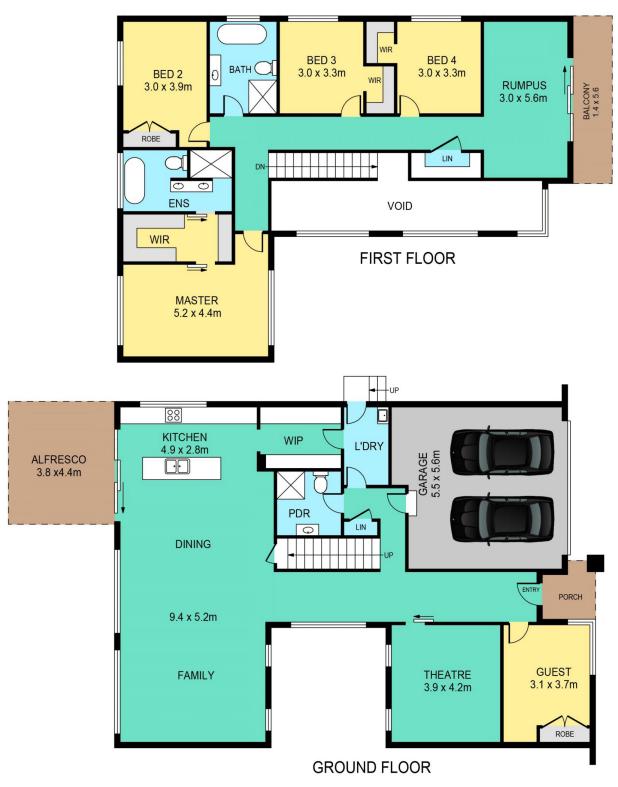

#### DISCLAIMER:

PLANS SHOWN ARE FOR MARKETING PURPOSES ONLY, ALL DIMENSIONS ARE APPROXIMATE AND NOT TO SCALE. THEY ARE SUBJECT TO ERRORS AND INACCURACIES AND NO LIABILITY WILL BE ACCEPTED. INTERESTED PARTIES SHOULD MAKE THEIR OWN INQUIRIES.

| IN <mark>TERNA</mark> L | 260sqm |
|-------------------------|--------|
| EXTERNAL                | 33sqm  |
| GARAGE                  | 34sqm  |