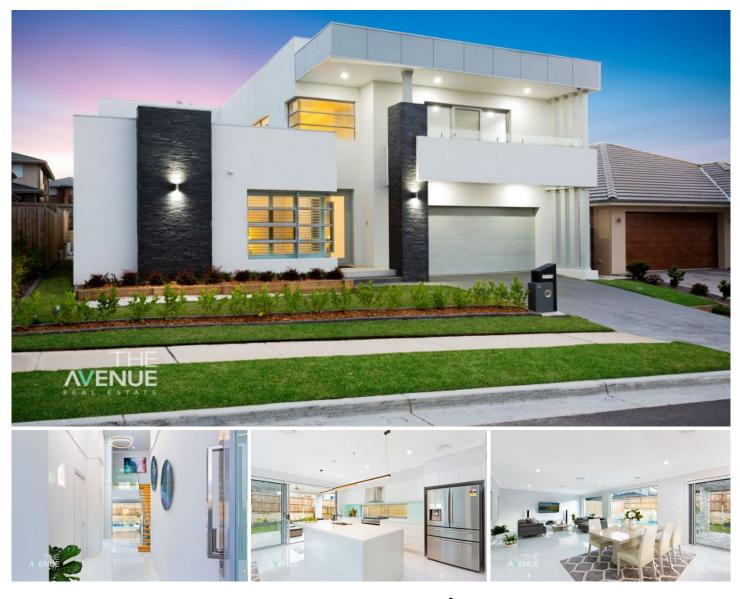

## 36 Watheroo Street North Kellyville NSW

Located in North Kellyville and with a stylish, modern facade, this newly built home has been designed to allow the outdoors in, with double height windows and skylights, offering vantage points of the swimming pool and outdoor atrium, creating a relaxing ambience from the moment you step inside.

### Featuring:

- Stunning entertainers kitchen with waterfall island bench, 900mm freestanding gas cooker and generous walk in pantry with plenty of storage

- Open plan lounge and dining rooms with floor-to-ceiling windows looking out to the backyard and swimming pool

- Dedicated theatre room, perfect for family movie nights

- Spacious Master bedroom with walk through robe to the designer ensuite bathroom with separate bath and shower plus dual vanity

## 5 🛤 3 🚔 2 🚘

| Price     | : \$ 1,585,000                              |
|-----------|---------------------------------------------|
| Land Size | : 450 sqm                                   |
| View      | : https://www.theavenuerealestate.com.au/51 |
|           | 07041                                       |