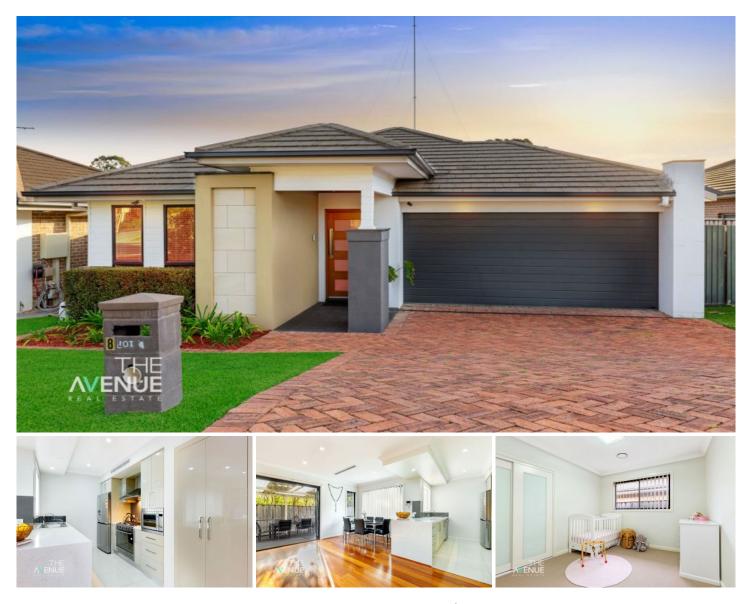

## 8 Arnold Avenue Kellyville NSW

Positioned in one of the most sought locales , this well maintained, single level home has a practical layout with open plan living leading out to an undercover alfresco area, perfect for entertaining family and friends. Located within walking distance to Kellyville Train Station, connecting you throughout the Hills and direct to Chatswood with ease.

### Featuring:

- U-shaped kitchen with 900mm gas cooktop and oven, stone benchtops and plenty of storage in the large walk in pantry.

- Open plan lounge and dining rooms with large bi-fold doors out to the undercover alfresco area and low-maintenance rear yard

- Large master bedroom with walk in robe and ensuite bathroom

- Three other bedrooms, all with built in robes and within