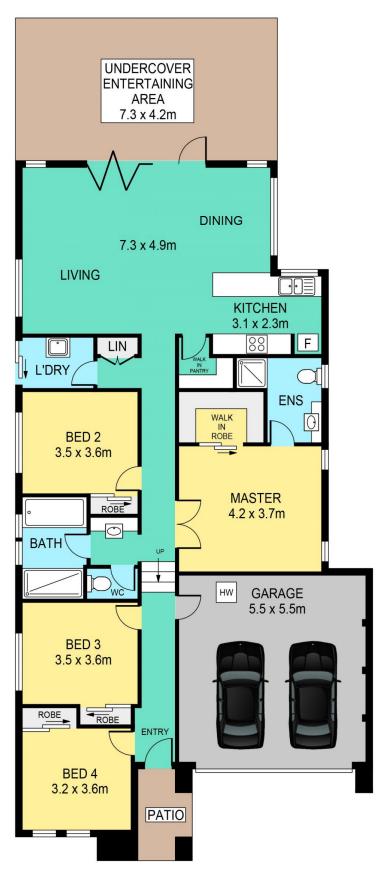

#### DISCLAIMER:

PLANS SHOWN ARE FOR MARKETING PURPOSES ONLY, ALL DIMENSIONS ARE APPROXIMATE AND NOT TO SCALE. THEY ARE SUBJECT TO ERRORS AND INACCURACIES AND NO LIABILITY WILL BE ACCEPTED. INTERESTED PARTIES SHOULD MAKE THEIR OWN INQUIRIES.

| INTERNAL | 132sqm |
|----------|--------|
| EXTERNAL | 36sqm  |
| GARAGE   | 30sqm  |