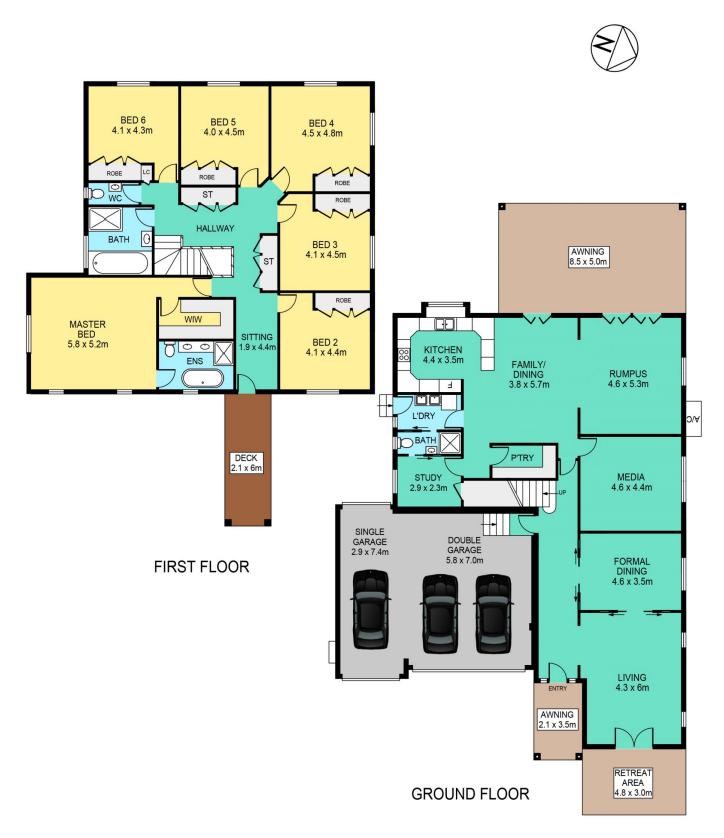

## 27 BALLYMENA WAY, KELLYVILLE

## DISCLAIMER:

| PLANS SHOWN ARE FOR MARKETING PURPOSES ONLY, ALL DIMENSIONS ARE APPROXIMATE AND    |
|------------------------------------------------------------------------------------|
| NOT TO SCALE. THEY ARE SUBJECT TO ERRORS AND INACCURACIES AND NO LIABILITY WILL BE |
| ACCEPTED. INTERESTED PARTIES SHOULD MAKE THEIR OWN INQUIRIES.                      |

| INTERNAL | 365sqm |
|----------|--------|
| EXTERNAL | 78sqm  |
| GARAGE   | 62sqm  |