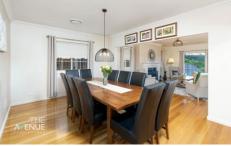

## Featuring:

- Luxuriously appointed kitchen with caesar stone bench tops, 900mm freestanding upright gas cooker, additional 600mm wall oven, dual-drawer dishwasher and large pantry and generous storage cupboards
- Formal living room with gas fireplace at the front of the home with french doors opening to a private retreat plus adjoining formal dining room