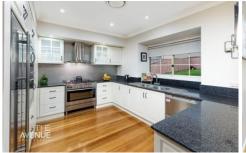

## Featuring:

- Luxuriously appointed kitchen with caesar stone bench tops, 900mm freestanding upright gas cooker, additional 600mm wall oven, dual-drawer dishwasher and large pantry and generous storage cupboards
- Formal living room with gas fireplace at the front of the home with french doors opening to a private retreat plus adjoining formal dining room