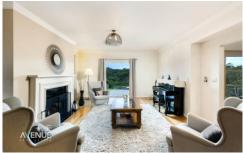

## Featuring:

- Luxuriously appointed kitchen with caesar stone bench tops, 900mm freestanding upright gas cooker, additional 600mm wall oven, dual-drawer dishwasher and large pantry and generous storage cupboards
- Formal living room with gas fireplace at the front of the home with french doors opening to a private retreat plus adjoining formal dining room