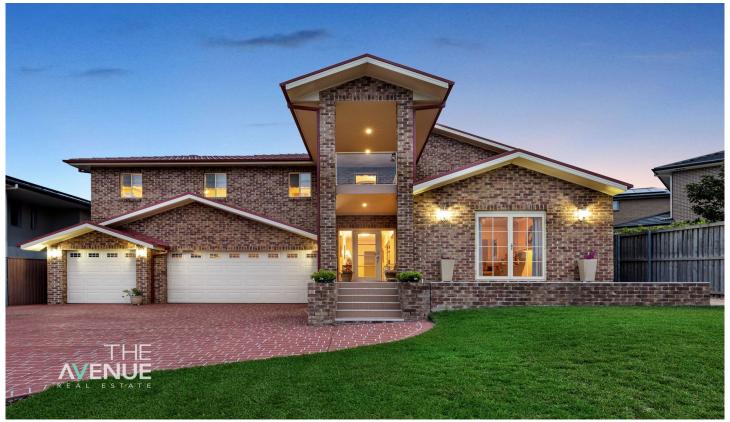

## 27 Ballymena Way Kellyville NSW

Positioned on a 1244m2 block and with a private bushland outlook over Caddies Creek is this stately family home of grand proportions. With many sought-after features including sparkling in ground salt water swimming pool, entertainers kitchen and generous master retreat. Homes of this size, quality, extensive bush views and private location are rare to find in Kellyville.

6 📭 3 🔓 3 😭

**Price:** \$1,700,000

View: https://www.theavenuerealestate.com.au/512913

8

Chris De Celis 02 9634 3444