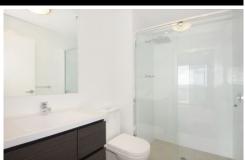

- Spacious open plan living and dining
- Contemporary gas kitchen equipped with stainless kitchen appliances, stone island kitchen bench
- Large glass doors open up onto the undercover entertaining balcony
- Generous bedrooms with en-suite to master
- Security building with undercover parking, lift and intercom access
- Facilities include: swimming pool, BBQ area and yoga room