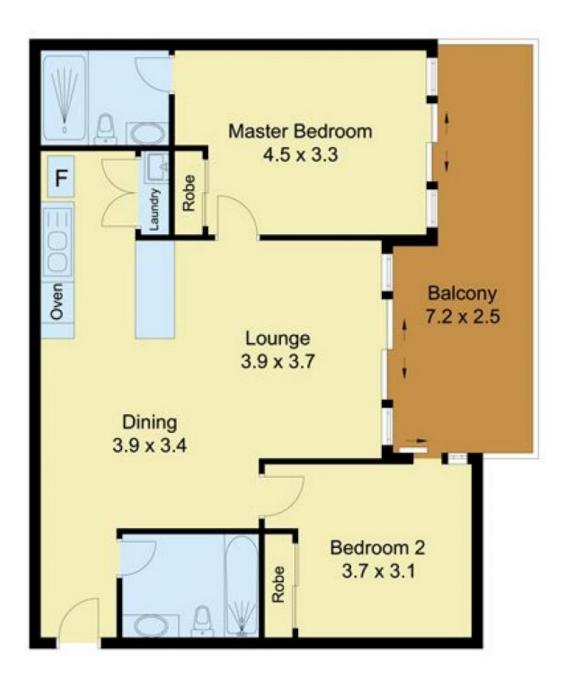

## 2302/420 Macquarie Street Liverpool NSW

Perfectly positioned on level 23 in Liverpool's most highly anticipated development 'The Skyhaus', enjoy cosmopolitan living at its best in this modern apartment with panoramic district views and convenience to Westfield's Shopping Centre, schools, cafes & train station. Featuring:

- Spacious open plan living and dining
- Contemporary gas kitchen equipped with stainless kitchen appliances, stone island kitchen bench
- Large glass doors open up onto the undercover entertaining balcony
- Generous bedrooms with en-suite to master
- Security building with undercover parking, lift and intercom access
- Facilities include: swimming pool, BBQ area and yoga room

2 🔄 2 🔓 1 🖨

Building Size: 9 sqm

View : https://www.theavenuerealestate.com.a

u/5149138

Chris De Celis 02 9634 3444

Scale in metres, indicative only. Dimensions are approximate. All information contained herein is gathered from sources we believe to be reliable. However, we cannot guarantee its accuracy and interested persons should rely on their own enquines