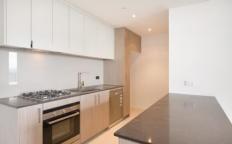

- Spacious open plan living and dining
- Contemporary gas kitchen equipped with stainless kitchen appliances, stone island kitchen bench
- Large glass doors open up onto the undercover entertaining balcony
- Generous bedrooms with en-suite to master
- Security building with undercover parking, lift and intercom access
- Facilities include: swimming pool, BBQ area and yoga room