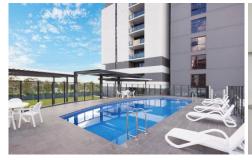

- Spacious open plan living and dining
- Contemporary gas kitchen equipped with stainless kitchen appliances, stone island kitchen bench
- Large glass doors open up onto the undercover entertaining balcony
- Generous bedrooms with en-suite to master
- Security building with undercover parking, lift and intercom access
- Facilities include: swimming pool, BBQ area and yoga room