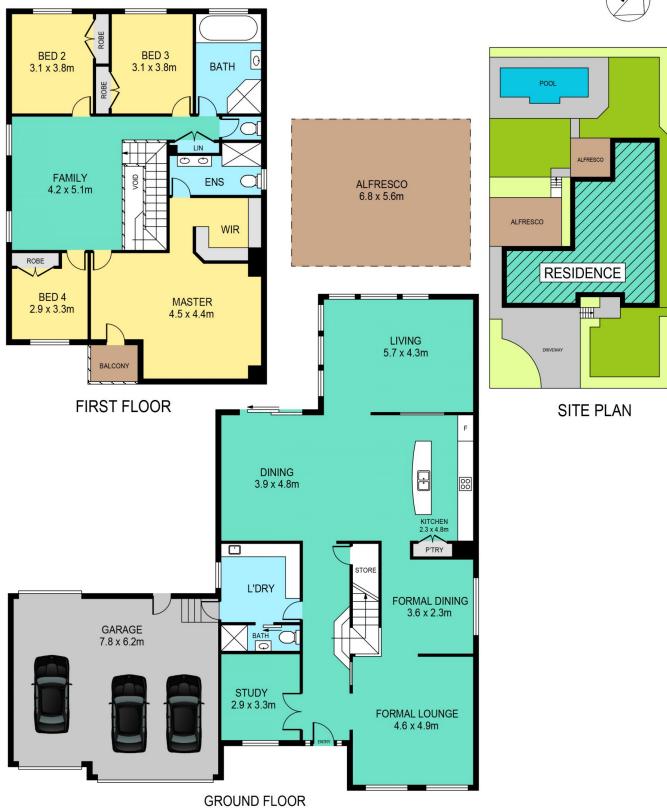

## DISCLAIMER:

PLANS SHOWN ARE FOR MARKETING PURPOSES ONLY, ALL DIMENSIONS ARE APPROXIMATE AND NOT TO SCALE. THEY ARE SUBJECT TO ERRORS AND INACCURACIES AND NO LIABILITY WILL BE ACCEPTED. INTERESTED PARTIES SHOULD MAKE THEIR OWN INQUIRIES.

| INTERNAL | 276 sqm |
|----------|---------|
| EXTERNAL | 40 sqm  |
| GARAGE   | 51 sqm  |