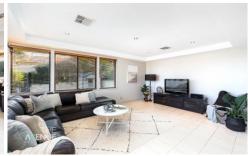

| INTERNAL | 276 sqm |
|----------|---------|
| EXTERNAL | 40 sqm  |
| GARAGE   | 51 sqm  |