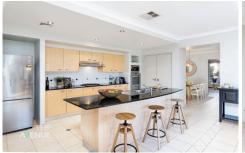

| INTERNAL | 276 sqm |
|----------|---------|
| EXTERNAL | 40 sqm  |
| GARAGE   | 51 sqm  |