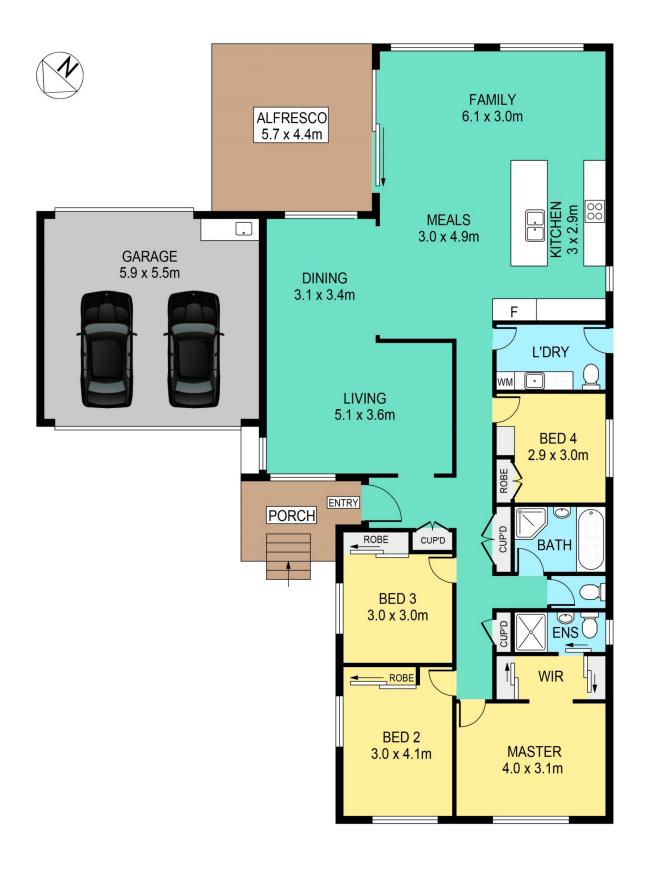

## 25 ARUMA AVENUE, KELLYVILLE

## DISCLAIMER:

| PLANS SHOWN ARE FOR MARKETING PURPOSES ONLY, ALL DIMENSIONS ARE APPROXIMATE AND    |
|------------------------------------------------------------------------------------|
| NOT TO SCALE. THEY ARE SUBJECT TO ERRORS AND INACCURACIES AND NO LIABILITY WILL BE |
| ACCEPTED. INTERESTED PARTIES SHOULD MAKE THEIR OWN INQUIRIES.                      |

| INTERNAL | 160sqm |
|----------|--------|
| EXTERNAL | 27sqm  |
| GARAGE   | 32sqm  |