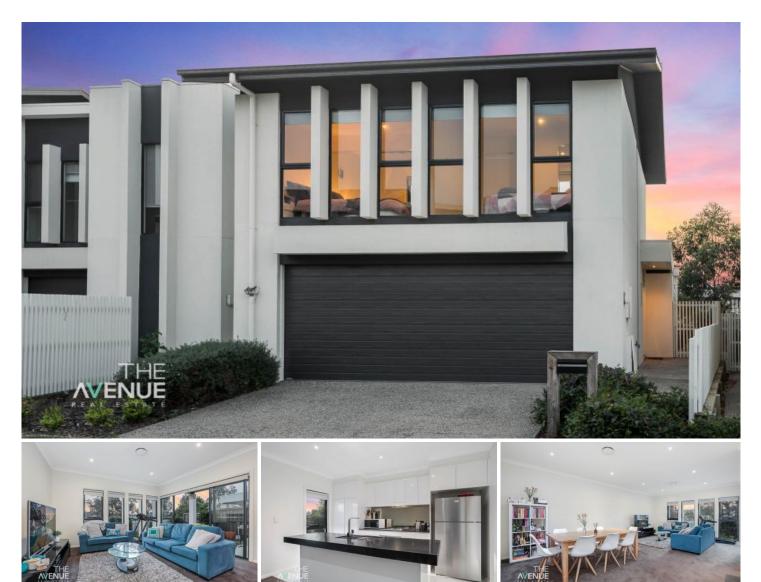

44 Grace Crescent Kellyville NSW

Located in one of the most convenient locations in Kellyville, and built to a very high standard is this beautifully presented luxurious townhouse that is filled with high-end inclusions. Located close to sought-after schools, parks and the New Bella Vista Metro Train Station, this property is a must see and definitely ticks all the boxes!

## Featuring:

- Master bedroom with floor to ceiling windows, built-in robes & sizeable ensuite with double vanity

- Two light-filled bedrooms with floor to ceiling windows, both with built-in robes

- Modern kitchen with gas cooktop, glass splash back & stone bench tops

- Open plan lounge and dining room, plus additional rumpus room upstairs

- Two spacious bathrooms, plus downstairs powder room

3 🛤 2 🚰 2 🚘

Price : \$ 865,000 Land Size : 212.7 sqm View : https://www.theavenuerealestate.com.au/51 57494