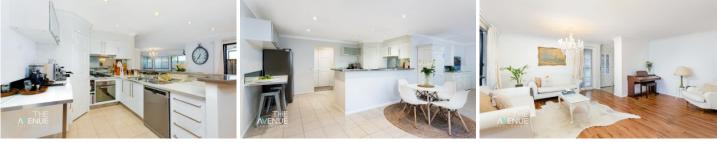

### Featuring:

- Large U-shaped kitchen with long breakfast bar, stainless steel appliances and plenty of cupboard space

- Dining area conveniently located off the kitchen, plus meals & living area at the front of the home & a generous rumpus room at the rear of the home giving the family