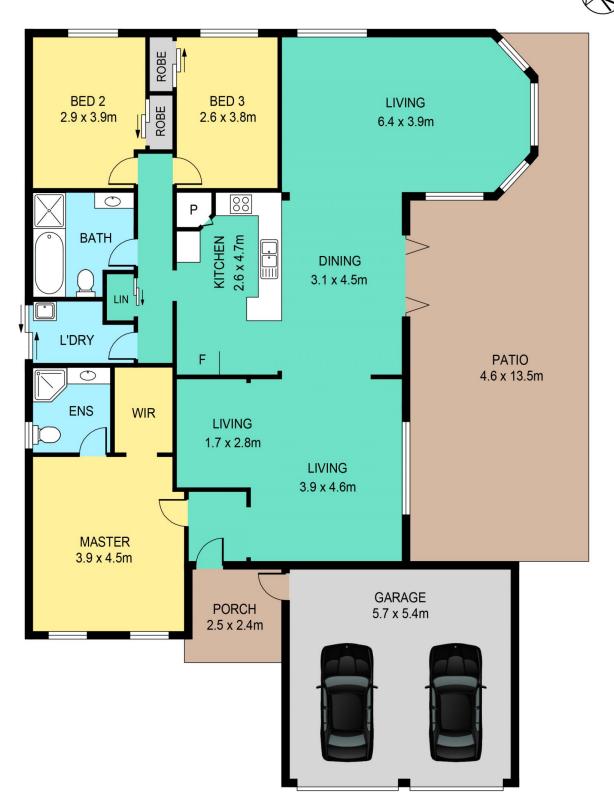

#### DISCLAIMER:

PLANS SHOWN ARE FOR MARKETING PURPOSES ONLY, ALL DIMENSIONS ARE APPROXIMATE AND NOT TO SCALE. THEY ARE SUBJECT TO ERRORS AND INACCURACIES AND NO LIABILITY WILL BE ACCEPTED. INTERESTED PARTIES SHOULD MAKE THEIR OWN INQUIRIES.

| IN <mark>TERNA</mark> L | 147 sqm |
|-------------------------|---------|
| EXTERNAL                | 55 sqm  |
| GARAGE                  | 31 sqm  |