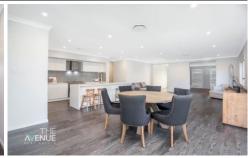

## 38 Carisbrook Street Kellyville NSW

Brimming with contemporary style and perched on a generous 519sqm block is this sun-drenched single level family residence that has been carefully designed with entertaining in mind. Offering a seamless open plan layout flowing to the beautiful alfresco area, you are sure to be impressed with the functionality at hand!