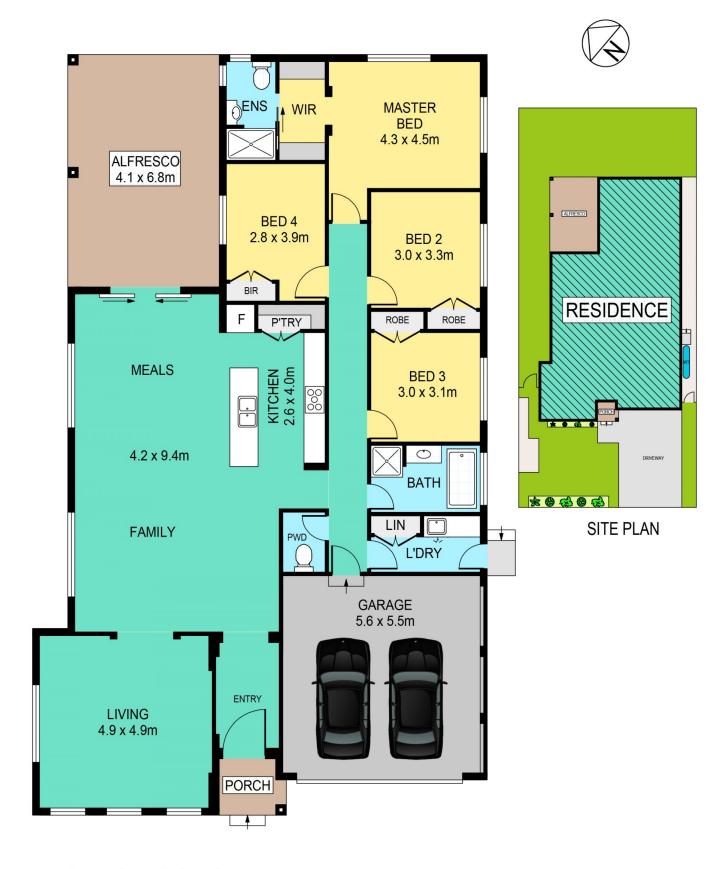

## 38 Carisbrook Street Kellyville NSW

Brimming with contemporary style and perched on a generous 519sqm block is this sun-drenched single level family residence that has been carefully designed with entertaining in mind. Offering a seamless open plan layout flowing to the beautiful alfresco area, you are sure to be impressed with the functionality at hand!

## Other features include:

- Master bedroom boast walk-in wardrobe and elegant ensuite
- Three other generous sized bedrooms all with built-in wardrobes

4 2 2 2

Land Size: 519 sqm

View: https://www.theavenuerealestate.com.au/51

## 38 CARISBROOK STREET, KELLYVILLE

## DISCLAIMER:

PLANS SHOWN ARE FOR MARKETING PURPOSES ONLY, ALL DIMENSIONS ARE APPROXIMATE AND NOT TO SCALE. THEY ARE SUBJECT TO ERRORS AND INACCURACIES AND NO LIABILITY WILL BE ACCEPTED. INTERESTED PARTIES SHOULD MAKE THEIR OWN INQUIRES.