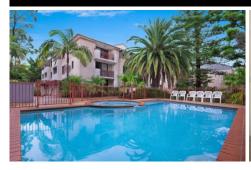

## Offering;

Two great sized bedrooms with built-ins and access to balcony

Tidy ensuite off main bedroom
Bathroom with both shower and bath
Combined lounge/dining with access to the balcony
Kitchen with gas cooking and dishwasher
Split-System A/C
Separate internal laundry.
Double garage parking
Shared complex pool