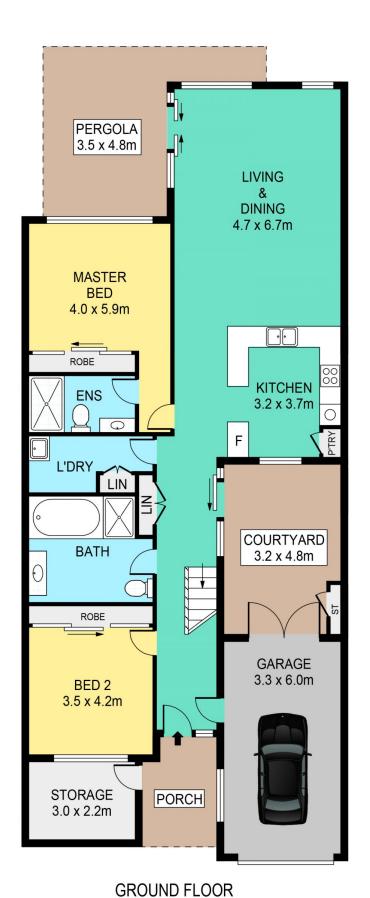

## 103 Eagleview Place Baulkham Hills NSW

Ideally located in the highly desirable Castle Pines Estate surrounded by the rolling greens of the championship Castle Hill Golf Course, this villa features:

- Immaculate single level living with a bonus private up-stairs guest room
- Generous bedrooms on ground floor with full en-suite to master
- Modern kitchen with stone bench tops and quality stainless steel appliances
- Light-filled open plan living and dining rooms
- Ducted air-conditioning, single lock-up garage with storage and auto doors
- Ideal low maintenance north-facing outdoor entertaining
- Club house facilities including, tennis courts, pool and private function room

3 😕 2 🔓 1 🖨

Building Size: 137 sqm

View : https://www.theavenuerealestate.com.a

u/5241145

Chris De Celis 02 9634 3444

SITE PLAN

FIRST FLOOR