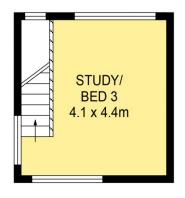

## 103 Eagleview Place Baulkham Hills NSW

Ideally located in the highly desirable Castle Pines Estate surrounded by the rolling greens of the championship Castle Hill Golf Course, this villa features:

- Immaculate single level living with a bonus private up-stairs guest room
- Generous bedrooms on ground floor with full en-suite to master
- Modern kitchen with stone bench tops and quality stainless steel appliances
- Light-filled open plan living and dining rooms
- Ducted air-conditioning, single lock-up garage with storage and auto doors
- Ideal low maintenance north-facing outdoor entertaining
- Club house facilities including, tennis courts, pool and private function room

3 😕 2 🔓 1 🖨

Building Size: 137 sqm

View : https://www.theavenuerealestate.com.a

u/5241145

Chris De Celis 02 9634 3444

SITE PLAN

FIRST FLOOR