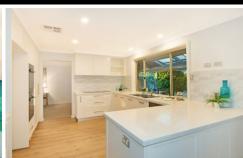

Features and attributes include:

- Four bedrooms, main with walk-in robe and ensuite
- Combined formal lounge and dining
- Airy and bright rumpus room
- Chic polyurethane kitchen with Siemens induction