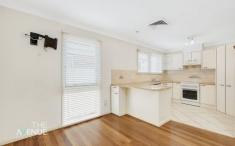

## Featuring:

- 4 bedrooms with ensuite to master bedroom
- Formal lounge
- Tiles/floorboards throughout No carpet
- Spacious kitchen with dishwasher, electric cooking and pantry
- Double automatic garage
- Covered entertaining area at the back with large block, perfect for kids
- Ducted Air conditioning throughout
- Main bathroom, with separate toilet