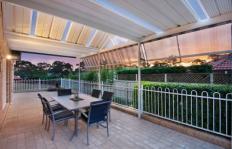

Property Features Include:

- Broad formal lounge and dining space
- Sleek informal tiled lounge room
- Internal laundry with additional toilet
- Ground floor bedroom, perfect for a home office space
- Handsome kitchen complete with gas cooking, dishwasher and an abundance of cupboard space
- Four fantastic sized bedrooms with built in robes to three
- Master suite finished with spacious walk in robe and ensuite
- Comfortably sized bathroom with spa bath
- Coveed back terrace excellent for entertaining
- Good sized yard