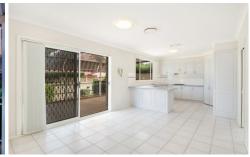

Property Features Include:

- Broad formal lounge and dining space
- Sleek informal tiled lounge room
- Internal laundry with additional toilet
- Ground floor bedroom, perfect for a home office space
- Handsome kitchen complete with gas cooking, dishwasher and an abundance of cupboard space
- Four fantastic sized bedrooms with built in robes to three
- Master suite finished with spacious walk in robe and ensuite
- Comfortably sized bathroom with spa bath
- Coveed back terrace excellent for entertaining
- Good sized yard