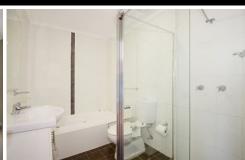

Property Features Include:

- Large second bedroom complete with built-in-wardrobe
- Master bedroom with ensuite and built-in-wardrobe
- Generously sized lounge and dining room
- -Tidy kitchen with gas cooking and dishwasher
- Internal laundry
- Spacious bathroom
- Air conditioning
- Sun-lit baclony off lounge room
- Single carspace with storage cage
- Paved communal area perfect for entertaining guests