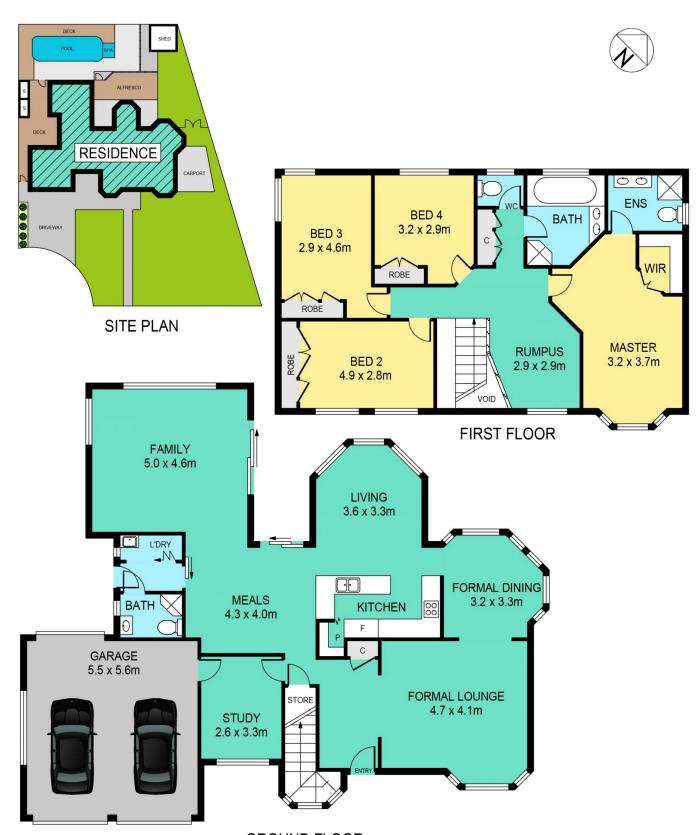

when we finally made the decision - selecting
Soha as our agent was a no brainer. Soha is professional,
personable, patient and understands that in this world,
whilst everything has been commoditised, people still buy
off people and therefore his client experience, relationship
and listening ability were very important to me and my
husband. In addition to this, he had extensive knowledge
and experience of the Bella Vista market. Without a doubt
selling a property in a Covid-19 environment caused some
anxiety for us as owners but Soha always managed to
re-assure us and the trust we had developed through this

4 🚐 3 🚔 2 🗬

**Price** : \$ 1,610,000 **Land Size** : 756 sqm

**View**: https://www.theavenuerealestate.com.au/52

81855



Soha Soheili 02 9634 3444



Sherry Soheili 0406 048 133



## **GROUND FLOOR**

## 16 FITZGERALD WAY, BELLA VISTA

## DISCLAIMER:

PLANS SHOWN ARE FOR MARKETING PURPOSES ONLY, ALL DIMENSIONS ARE APPROXIMATE AND NOT TO SCALE. THEY ARE SUBJECT TO ERRORS AND INACCURACIES AND NO LIABILITY WILL BE ACCEPTED. INTERESTED PARTIES SHOULD MAKE THEIR OWN INQUIRIES.

| I <mark>NTERNA</mark> L | 218sqm |
|-------------------------|--------|
| EXTERNAL                | 25sqm  |
| GARAGE                  | 30sqm  |