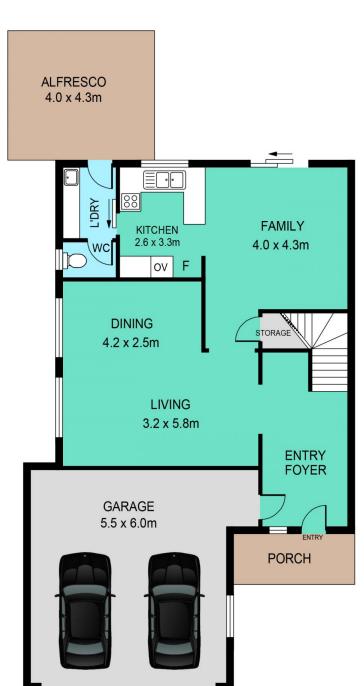

4 🚐 2 🔓 2 🗬

**Price:** \$1,130,000

View: https://www.theavenuerealestate.com.au/528240

0

Soha Soheili 02 9634 3444

Sherry Soheili 0406 048 133

SITE PLAN

**GROUND FLOOR** 

| INTERNAL | 145sqm |
|----------|--------|
| EXTERNAL | 19sqm  |
| GARAGE   | 33sqm  |