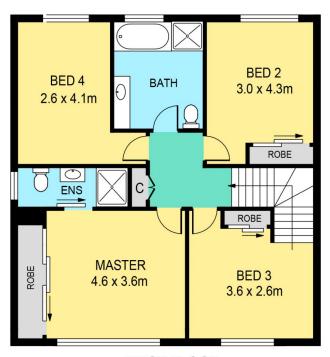

FIRST FLOOR

| INTERNAL | 145sqm |
|----------|--------|
| EXTERNAL | 19sqm  |
| GARAGE   | 33sqm  |