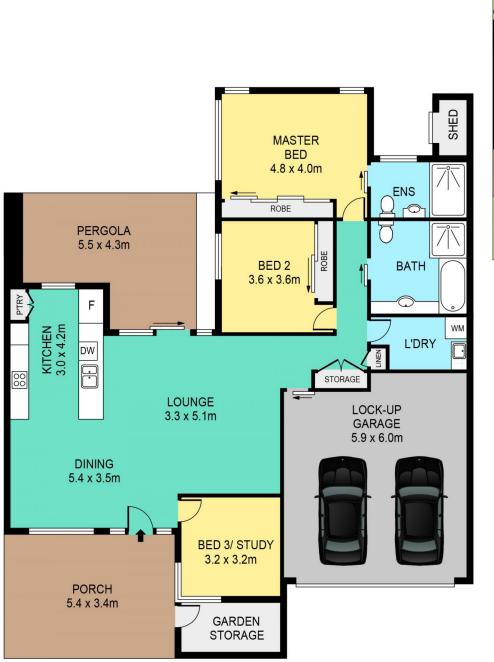

# 

SITE PLAN

# 66 FAIRHAVEN CIRCUIT, NORWEST

#### DISCLAIMER:

PLANS SHOWN ARE FOR MARKETING PURPOSES ONLY, ALL DIMENSIONS ARE APPROXIMATE AND NOT TO SCALE. THEY ARE SUBJECT TO ERRORS AND INACCURACIES AND NO LIABILITY WILL BE ACCEPTED. INTERESTED PARTIES SHOULD MAKE THEIR OWN INQUIRIES.

| INTERNAL | 130sqm |
|----------|--------|
| EXTERNAL | 49sqm  |
| GARAGE   | 38sqm  |