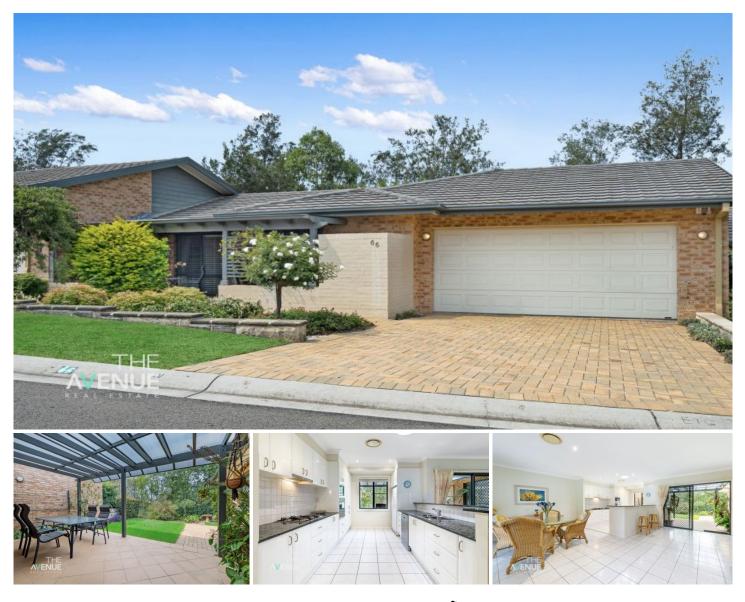

### 66 Fairhaven Circuit Norwest NSW

Nestled amongst the rolling greens of Castle Hill golf course, This immaculately presented Over 55's villa is located in the prestigious Castle Pines Estate.

## Featuring:

- Spacious free-flowing living and entertaining
- Open plan gas kitchen with stone bench tops and SMEG appliances
- 3 bedrooms or 2 plus study with en-suite to master
- Ducted air-conditioning throughout
- Well appointed bathrooms
- Double auto garage with internal access, work space and epoxy flooring
- Front and back pergolas flow onto tranquil and private gardens
- Secure, friendly and central location close to Norwest

3 🛤 2 🚔 2 🚔

- Price Building Size : 130 sqm View
  - : \$1,135,000
- - : https://www.theavenuerealestate.com.a u/5283250

**Chris De Celis** 02 9634 3444