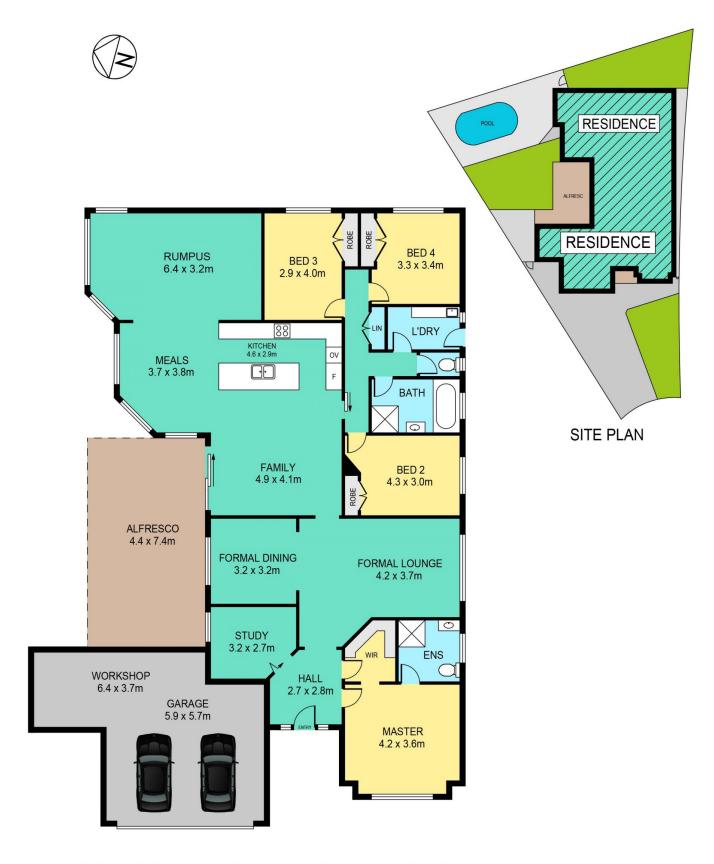

## 11 HIGHFIELD PLACE, BEAUMONT HILLS

## DISCLAIMER:

PLANS SHOWN ARE FOR MARKETING PURPOSES ONLY, ALL DIMENSIONS ARE APPROXIMATE AND NOT TO SCALE. THEY ARE SUBJECT TO ERRORS AND INACCURACIES AND NO LIABILITY WILL BE ACCEPTED. INTERESTED PARTIES SHOULD MAKE THEIR OWN INQUIRIES.

| INTERNAL | 215sqm |
|----------|--------|
| EXTERNAL | 33sqm  |
| GARAGE   | 48sqm  |