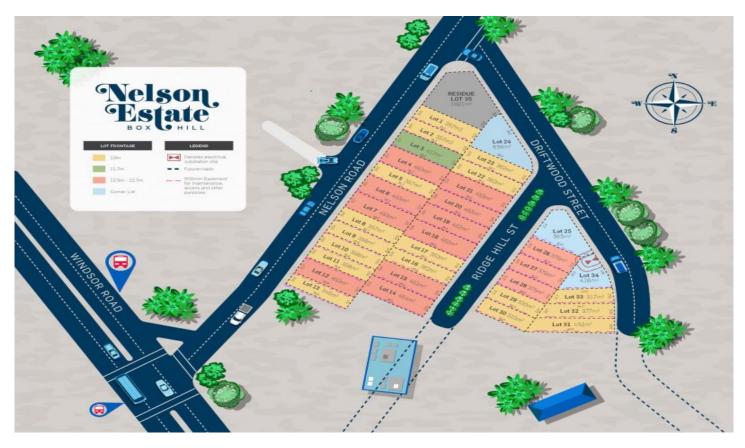

## 7/ Nelson Road Box Hill NSW

Welcome to Nelson Estate, Box Hill. Strategically located in one of Sydney's most dynamic residential growth areas and within close proximity to Rouse Hill and the planned new Box Hill Town Centre.

Nelson Estate uniquely offers many lots over 450m2, making them suitable to build your dream family home with a swimming pool or as a smart investment opportunity with dual income potential with a granny flat.

- Boutique land release with remaining lots ranging from 416m2 up to 638m2
- Easy build access and wide frontages on most blocks
- 150m walk to Windsor Road with bus connections to Rouse Hill Town Centre
- 3 minute drive to new Box Hill Town Centre
- 6 minute drive to Rouse Hill Metro Train Station