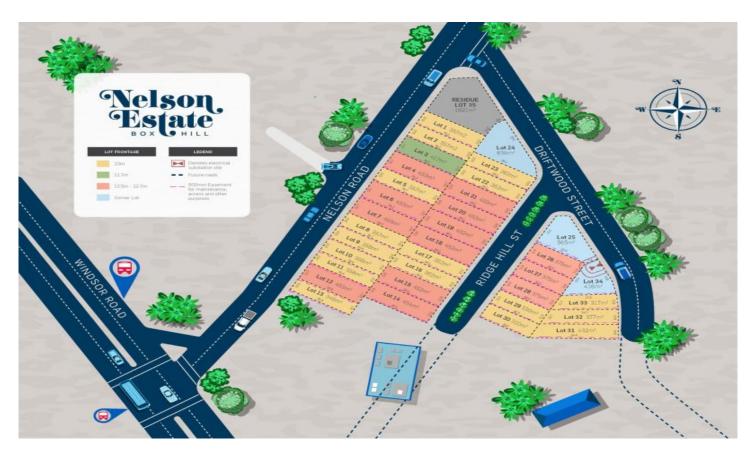

## 6/3 Nelson Road Box Hill NSW

Welcome to Nelson Estate, Box Hill. Strategically located in one of Sydney's most dynamic residential growth areas and within close proximity to Rouse Hill and the planned new Box Hill Town Centre.

Nelson Estate uniquely offers many lots over 450m2, making them suitable to build your dream family home with a swimming pool or as a smart investment opportunity with dual income potential with a granny flat.

- Boutique land release with remaining lots ranging from 416m2 up to 638m2

- Easy build access and wide frontages on most blocks

- 150m walk to Windsor Road with bus connections to Rouse Hill Town Centre

- 3 minute drive to new Box Hill Town Centre
- 6 minute drive to Rouse Hill Metro Train Station

The new community at Box Hill will benefit from the delivery of local amenities close to transport options including: