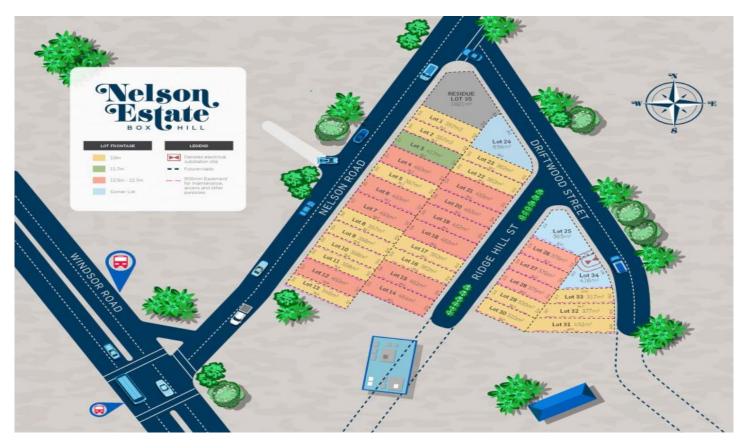

## 9/3 Nelson Road Box Hill NSW

Welcome to Nelson Estate, Box Hill. Strategically located in one of Sydney's most dynamic residential growth areas and within close proximity to Rouse Hill and the planned new Box Hill Town Centre.

- Boutique land release with remaining lots ranging from 416m2 up to 638m2
- Easy build access and wide frontages on most blocks
- 150m walk to Windsor Road with bus connections to Rouse Hill Town Centre
- 3 minute drive to new Box Hill Town Centre
- 6 minute drive to Rouse Hill Metro Train Station