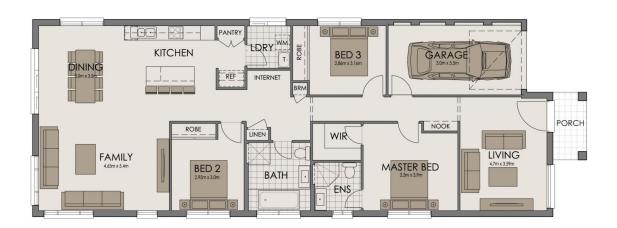

**View**: https://www.theavenuerealestate.com.au/531299 0

Steve Cole 02 9634 3444

Chris De Celis 02 9634 3444

| AREAS       |           |
|-------------|-----------|
| LIVING AREA | 154.1 sqm |
| GARAGE AREA | 17.8 sqm  |
| PORCH       | 4.0 sqm   |
| TOTAL       | 175.9 sqm |

| MIN. LOT REQUIREMENTS |             |  |
|-----------------------|-------------|--|
| WIDTH                 | 10.0 meters |  |
| LENGTH                | 30.0 meters |  |

| DIMENSIONS |              |
|------------|--------------|
| WIDTH      | 8.15 meters  |
| LENGTH     | 22.89 meters |