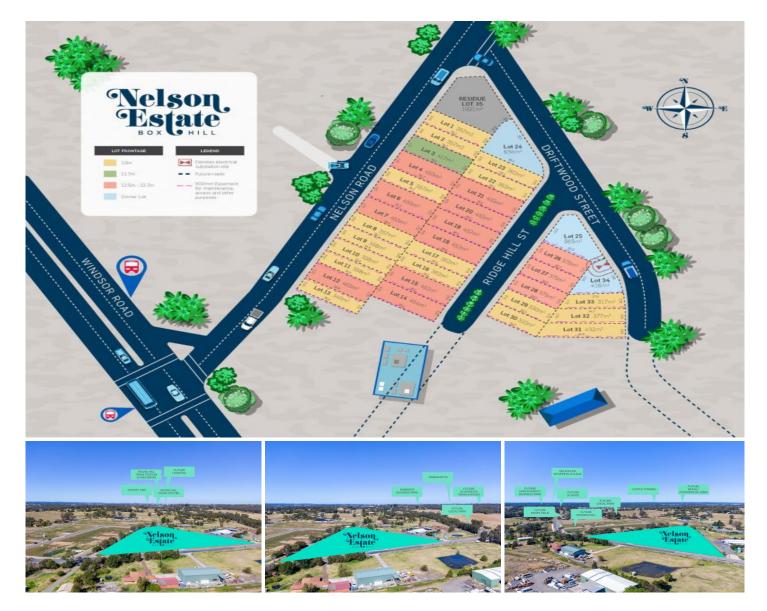

## 3 Nelson Road Box Hill NSW

Welcome to Nelson Estate, Box Hill. Strategically located in one of Sydney's most dynamic residential growth areas and within close proximity to Rouse Hill and the planned new Box Hill Town Centre.

Nelson Estate uniquely offers many lots over 450m2, making them suitable to build your dream family home with a swimming pool or as a smart investment opportunity with dual income potential with a granny flat.

- Boutique land release with lots ranging from 310m2 up to 653m2
- Easy build access and wide frontages on most blocks
- 150m walk to Windsor Road with bus connections to Rouse Hill Town Centre
- 3 minute drive to new Box Hill Town Centre
- 6 minute drive to Rouse Hill Metro Train Station