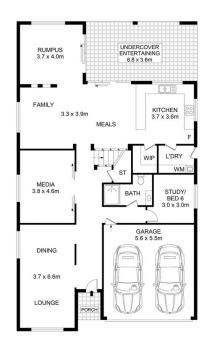

5 🗀 3 🟪 2 🖨

**Price** : \$ 1,500,000 **Land Size** : 459.2 sqm

**View**: https://www.theavenuerealestate.com.au/53

23216

Chris De Celis 02 9634 3444

GROUND LEVEL FIRST LEVEL SITE PLAN (NOT TO SCALE)

17 Lavender Avenue, Kellyville

PLANS SHOWN ONLY INDICATIVE OF LAYOUT. DIMENSIONS ARE APPROXIMATE.

Measurements are approximate and not to scale. The vendor, agency and supplier will accept no liability for its accuracy. Interested parties are advised to make their own independent enquiri