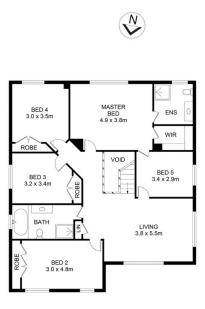

5 🗀 3 🟪 2 🖨

**Price** : \$ 1,500,000 **Land Size** : 459.2 sqm

**View**: https://www.theavenuerealestate.com.au/53

23216

Chris De Celis 02 9634 3444

GROUND LEVEL FIRST LEVEL SITE PLAN (NOT TO SCALE)

17 Lavender Avenue, Kellyville

PLANS SHOWN ONLY INDICATIVE OF LAYOUT. DIMENSIONS ARE APPROXIMATE.

Measurements are approximate and not to scale. The vendor, agency and supplier will accept no liability for its accuracy. Interested parties are advised to make their own independent enquiri