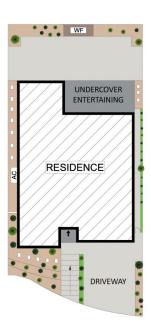

5 🗀 3 🟪 2 🖨

**Price** : \$ 1,500,000 **Land Size** : 459.2 sqm

**View**: https://www.theavenuerealestate.com.au/53

23216

Chris De Celis 02 9634 3444

GROUND LEVEL FIRST LEVEL SITE PLAN (NOT TO SCALE)

17 Lavender Avenue, Kellyville

PLANS SHOWN ONLY INDICATIVE OF LAYOUT. DIMENSIONS ARE APPROXIMATE.

Measurements are approximate and not to scale. The vendor, agency and supplier will accept no liability for its accuracy. Interested parties are advised to make their own independent enquiri