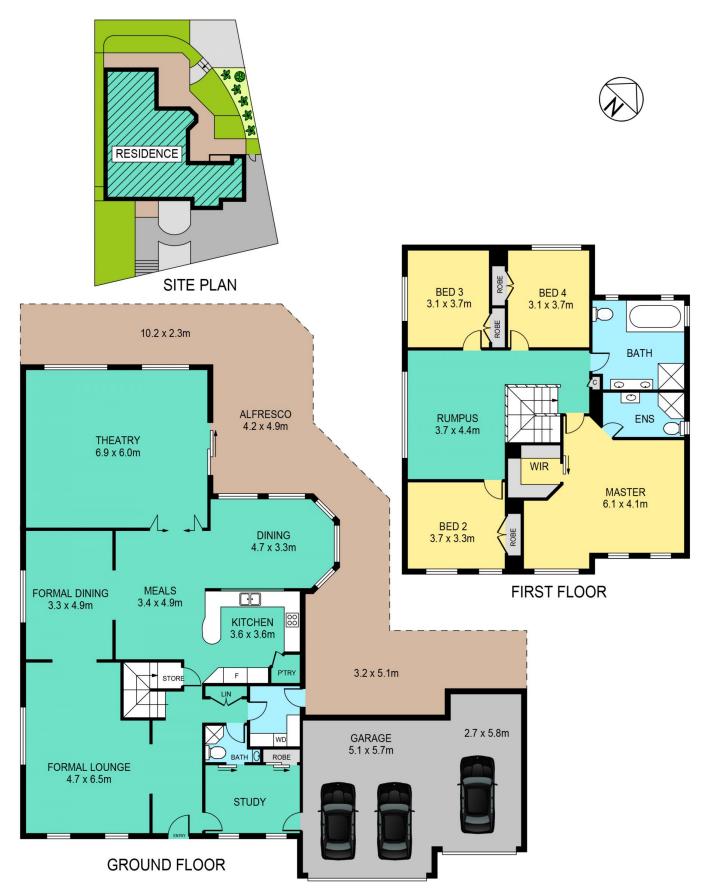

## 75 BELLA VISTA DRIVE, BELLA VISTA

## DISCLAIMER

PLANS SHOWN ARE FOR MARKETING PURPOSES ONLY, ALL DIMENSIONS ARE APPROXIMATE AND NOT TO SCALE. THEY ARE SUBJECT TO ERRORS AND INACCURACIES AND NO LIABILITY WILL BE ACCEPTED. INTERESTED PARTIES SHOULD MAKE THEIR OWN INQUIRIES.

| I <mark>NTERNA</mark> L | 287sqm |
|-------------------------|--------|
| EXTERNAL                | 84sqm  |
| GARAGE                  | 47sqm  |