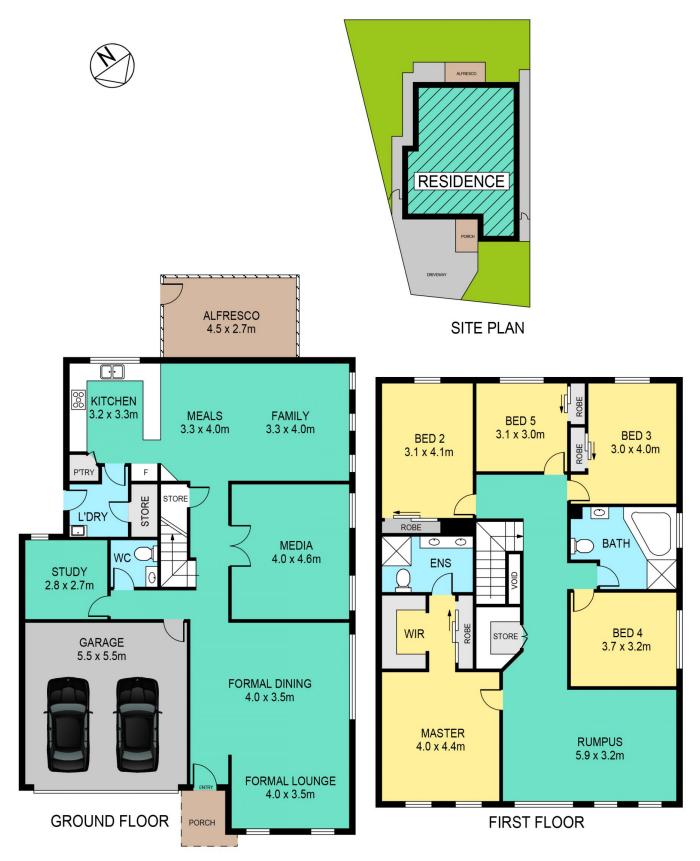

## 3 Blackthorn Place Kellyville NSW

Nestled in a small, ultra-quiet cul-de-sac is this spacious Clarendon family home. As soon as you enter, you'll be impressed by the Spotted Gum Hardwood flooring through the formal lounge and dining, continuing to the open plan meals and family areas off the large gas kitchen. Perfect for entertaining, this seamlessly flows to the covered alfresco, all contained in a very private rear yard.

The upstairs accommodation includes a master suite, complete with walk in robe and ensuite with the four additional generously sized bedrooms all with built-ins. Complimenting the bedrooms upstairs is a large rumpus/kids retreat, filled with natural light. Ensuring you comfort wherever you are in the home, the advanced ducted air conditioning system allows for individual temperature control to each room.

## DISCLAIMER

PLANS SHOWN ARE FOR MARKETING PURPOSES ONLY, ALL DIMENSIONS ARE APPROXIMATE AND NOT TO SCALE. THEY ARE SUBJECT TO ERRORS AND INACCURACIES AND NO LIABILITY WILL BE ACCEPTED. INTERESTED PARTIES SHOULD MAKE THEIR OWN INQUIRIES.

| INTERNAL | 265sqm |
|----------|--------|
| EXTERNAL | 15sqm  |
| GARAGE   | 30sqm  |