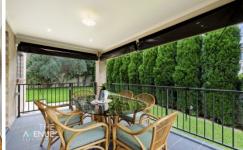

## 3 Blackthorn Place Kellyville NSW

Nestled in a small, ultra-quiet cul-de-sac is this spacious Clarendon family home. As soon as you enter, you'll be impressed by the Spotted Gum Hardwood flooring through the formal lounge and dining, continuing to the open plan meals and family areas off the large gas kitchen. Perfect for entertaining, this seamlessly flows to the covered alfresco, all contained in a very private rear yard.