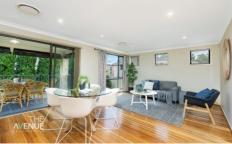

## 3 Blackthorn Place Kellyville NSW

Nestled in a small, ultra-quiet cul-de-sac is this spacious Clarendon family home. As soon as you enter, you'll be impressed by the Spotted Gum Hardwood flooring through the formal lounge and dining, continuing to the open plan meals and family areas off the large gas kitchen. Perfect for entertaining, this seamlessly flows to the covered alfresco, all contained in a very private rear yard.