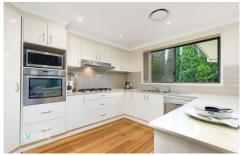

## 3 Blackthorn Place Kellyville NSW

Nestled in a small, ultra-quiet cul-de-sac is this spacious Clarendon family home. As soon as you enter, you'll be impressed by the Spotted Gum Hardwood flooring through the formal lounge and dining, continuing to the open plan meals and family areas off the large gas kitchen. Perfect for entertaining, this seamlessly flows to the covered alfresco, all contained in a very private rear yard.