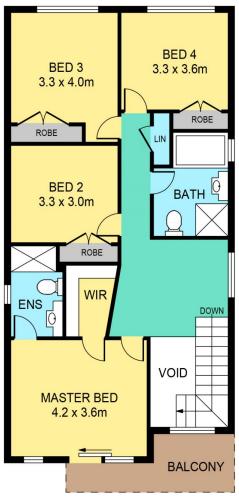

4 🕮 2 📛 2 🖨

**Price** : \$ 1,220,000 **Land Size** : 250 sqm

View: https://www.theavenuerealestate.com.au/53

35720

Soha Soheili 02 9634 3444

Sherry Soheili 0406 048 133

SITE PLAN

FIRST FLOOR

| INTERNAL | 156sqm |
|----------|--------|
| EXTERNAL | 7sqm   |
| GARAGE   | 29sqm  |