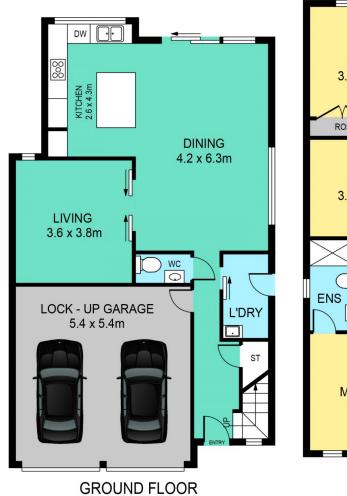

4 🕮 2 📛 2 🖨

**Price** : \$ 1,220,000 **Land Size** : 250 sqm

View: https://www.theavenuerealestate.com.au/53

35720

Soha Soheili 02 9634 3444

Sherry Soheili 0406 048 133

SITE PLAN

FIRST FLOOR

| INTERNAL | 156sqm |
|----------|--------|
| EXTERNAL | 7sqm   |
| GARAGE   | 29sqm  |