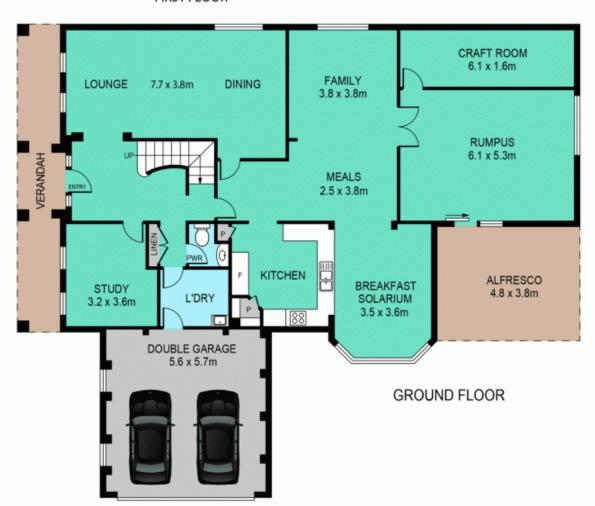

## DISCLAIMER

PLANS SHOWN ARE FOR MARKETING PURPOSES ONLY, ALL DIMENSIONS ARE APPROXIMATE AND NOT TO SCALE. THEY ARE SUBJECT TO ERRORS AND INACCURACIES AND NO LIABILITY WILL BE ACCEPTED. INTERESTED PARTIES SHOULD MAKE THEIR OWN INQUIRIES.

| INTERNAL | 314sqm |
|----------|--------|
| EXTERNAL | 36sqm  |
| GARAGE   | 32sqm  |