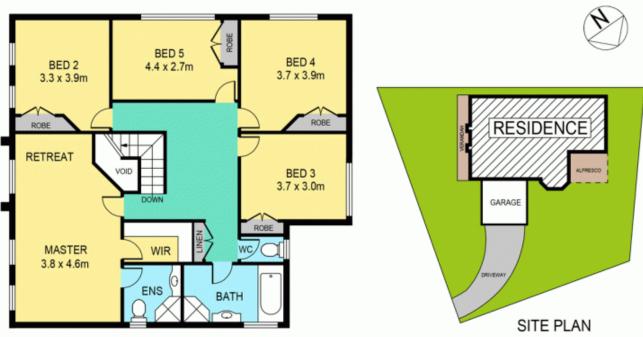

## DISCLAIMER

PLANS SHOWN ARE FOR MARKETING PURPOSES ONLY, ALL DIMENSIONS ARE APPROXIMATE AND NOT TO SCALE. THEY ARE SUBJECT TO ERRORS AND INACCURACIES AND NO LIABILITY WILL BE ACCEPTED. INTERESTED PARTIES SHOULD MAKE THEIR OWN INQUIRIES.

| INTERNAL | 314sqm |
|----------|--------|
| EXTERNAL | 36sqm  |
| GARAGE   | 32sqm  |