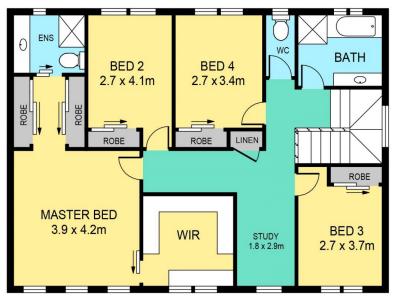

4 🚐 2 📛 2 🖨

**Price** : \$ 1,195,000 **Land Size** : 450 sqm

View: https://www.theavenuerealestate.com.au/53

36403

Steve Cole 02 9634 3444

Chris De Celis 02 9634 3444

FIRST FLOOR

POOL

RESIDENCE

DRIVEWAY

SITE PLAN

**GROUND FLOOR** 

## 5 MELINDA CLOSE, BEAUMONT HILLS

## DISCLAIMER:

PLANS SHOWN ARE FOR MARKETING PURPOSES ONLY, ALL DIMENSIONS ARE APPROXIMATE AND NOT TO SCALE. THEY ARE SUBJECT TO ERRORS AND INACCURACIES AND NO LIABILITY WILL BE ACCEPTED. INTERESTED PARTIES SHOULD MAKE THEIR OWN INQUIRIES.

| INTERNAL | 196sqm |
|----------|--------|
| EXTERNAL | 33sqm  |
| GARAGE   | 29sqm  |