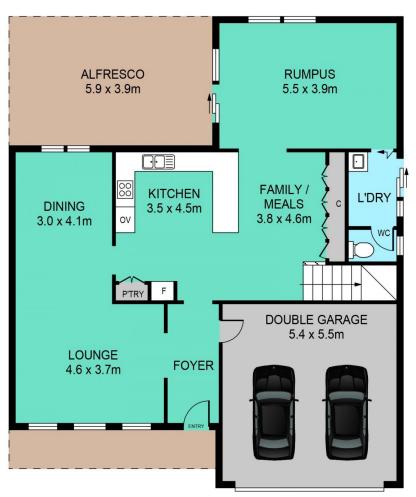

4 🚐 2 📛 2 🖨

**Price** : \$ 1,195,000 **Land Size** : 450 sqm

View: https://www.theavenuerealestate.com.au/53

36403

Steve Cole 02 9634 3444

Chris De Celis 02 9634 3444

FIRST FLOOR

POOL

RESIDENCE

DRIVEWAY

SITE PLAN

**GROUND FLOOR** 

## 5 MELINDA CLOSE, BEAUMONT HILLS

## DISCLAIMER:

PLANS SHOWN ARE FOR MARKETING PURPOSES ONLY, ALL DIMENSIONS ARE APPROXIMATE AND NOT TO SCALE. THEY ARE SUBJECT TO ERRORS AND INACCURACIES AND NO LIABILITY WILL BE ACCEPTED. INTERESTED PARTIES SHOULD MAKE THEIR OWN INQUIRIES.

| INTERNAL | 196sqm |
|----------|--------|
| EXTERNAL | 33sqm  |
| GARAGE   | 29sqm  |