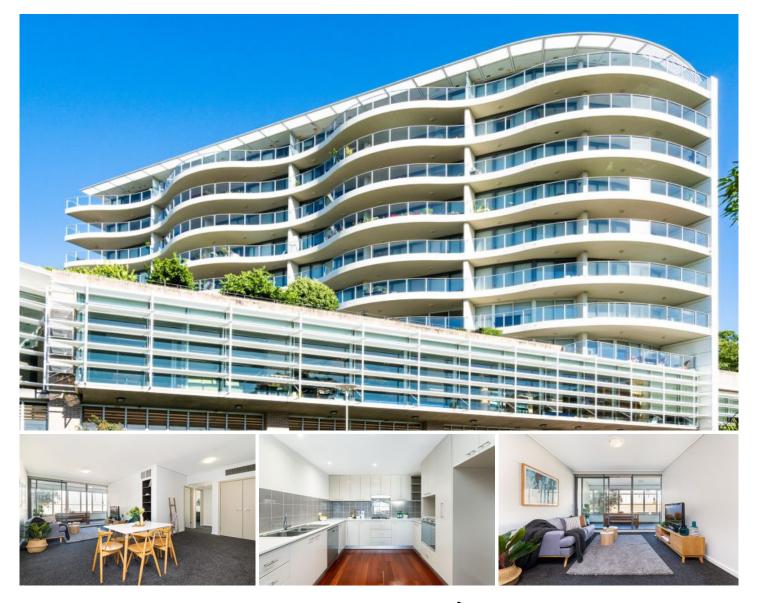

#### 608/12 Pennant Street Castle Hill NSW

(Free parking available at Castle Hill Library car park)

Situated in a prime location, directly opposite Castle Towers Shopping Centre and on top of the public library, The Horizons Complex offers an opportunity like no others.

No cars needed to do your shopping, just catch the lift to the ground level and cross the road! Whether you need to hop on the Metro or City bus, access is a breeze from this locale.

This quality-built apartment on level six is being presented almost like new with fresh paint and new carpet. All you need is your luggage and furniture to start enjoying the fresh lifestyle you had been waiting for.

## 2 🛤 2 🚔 2 🚔

Price : \$ 860,000 View : https://www.theavenuerealestate.com.au/534382 3

Sherry Soheili 0406 048 133