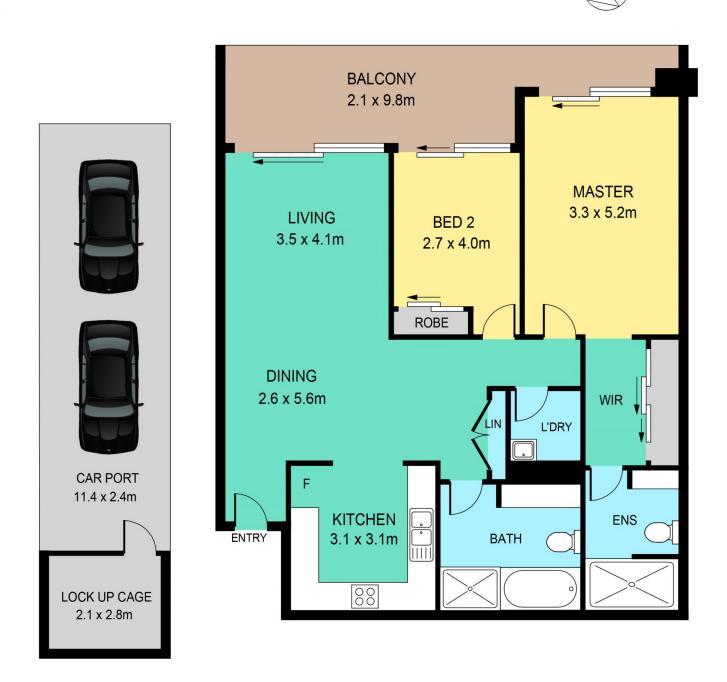

#### DISCLAIMER:

PLANS SHOWN ARE FOR MARKETING PURPOSES ONLY, ALL DIMENSIONS ARE APPROXIMATE AND NOT TO SCALE. THEY ARE SUBJECT TO ERRORS AND INACCURACIES AND NO LIABILITY WILL BE ACCEPTED. INTERESTED PARTIES SHOULD MAKE THEIR OWN INQUIRIES.

| INTERNAL | 96sqm |
|----------|-------|
| EXTERNAL | 16sqm |
| GARAGE   | 22sqm |