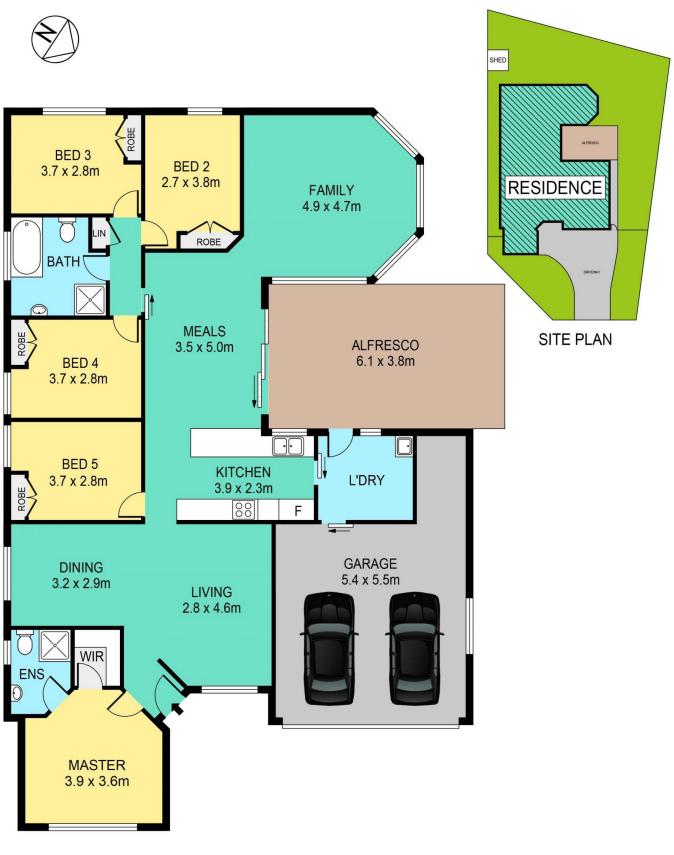

The fully level, L-shaped backyard provides ample room for a pool or kids to play around.

Features:

- Step-free and carpet-free throughout
- 5 bedrooms, main with ensuite and walk-in robe

- Separate formal lounge and dining plus spacious family and living areas

## DISCLAIMER:

PLANS SHOWN ARE FOR MARKETING PURPOSES ONLY, ALL DIMENSIONS ARE APPROXIMATE AND NOT TO SCALE. THEY ARE SUBJECT TO ERRORS AND INACCURACIES AND NO LIABILITY WILL BE ACCEPTED. INTERESTED PARTIES SHOULD MAKE THEIR OWN INQUIRIES.