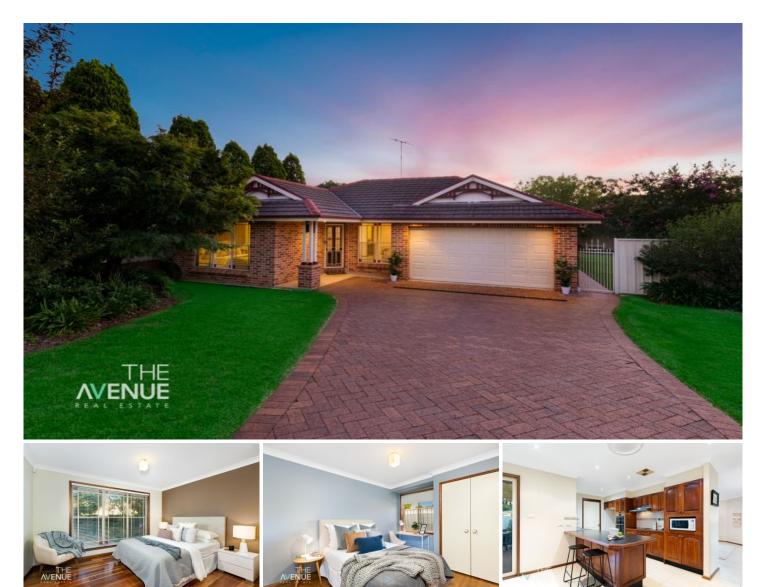

## 16 Melanie Place Bella Vista NSW

Set on a 700m2 block of land, in a quiet cul-de-sac, and owned by the original owners, this meticulously-maintained single level home with total privacy is up for grabs. Whether you are downsizing, investing or have primary-aged kids to be enrolled in Matthew Pearce Public School, you cannot go past this rare offering.

The fully level, L-shaped backyard provides ample room for a pool or kids to play around.

Features:

- Step-free and carpet-free throughout
- 5 bedrooms, main with ensuite and walk-in robe

- Separate formal lounge and dining plus spacious family and living areas

Tranquil and sun-drenched backyard with outdoor -

5 🛤 2 🚔 2 🚔

| Price | :\$1,470,00 | 0 |
|-------|-------------|---|
|       | . 700       |   |

Land Size : 700 sqm

View : https://www.theavenuerealestate.com.au/53 43824