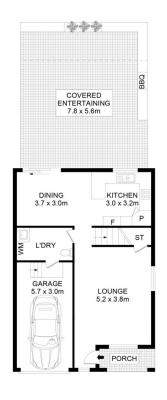

3 📭 2 🖺 1 🗬

**Price:** \$1,230,000

**View**: https://www.theavenuerealestate.com.au/534842

U

Chris De Celis 02 9634 3444

GROUND LEVEL FIRST LEVEL SITE PLAN (NOT TO SCALE)

2/68 County Drive, Cherrybrook

PLANS SHOWN ONLY INDICATIVE OF LAYOUT. DIMENSIONS ARE APPROXIMATE.