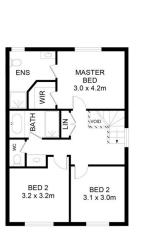

3 📭 2 🖺 1 🗬

**Price:** \$1,230,000

**View**: https://www.theavenuerealestate.com.au/534842

U

Chris De Celis 02 9634 3444

GROUND LEVEL FIRST LEVEL SITE PLAN (NOT TO SCALE)

2/68 County Drive, Cherrybrook

PLANS SHOWN ONLY INDICATIVE OF LAYOUT. DIMENSIONS ARE APPROXIMATE.