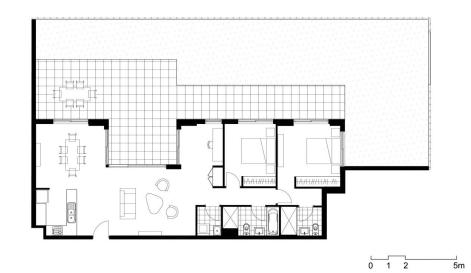

## Featuring:

- Spacious floor plan with outdoor living areas designed for entertaining and a desirable living environment.

- Perfect with growing families in mind and downsizers, all apartments have a separate study room, making them very versatile to your needs.

BUILDING Â<br/>GROUND LEVELAPARTMENT GOB2BRM + 2BATH + 2CARInternal101 Sq.MtExternal158 Sq.MtTotal259 Sq.Mt