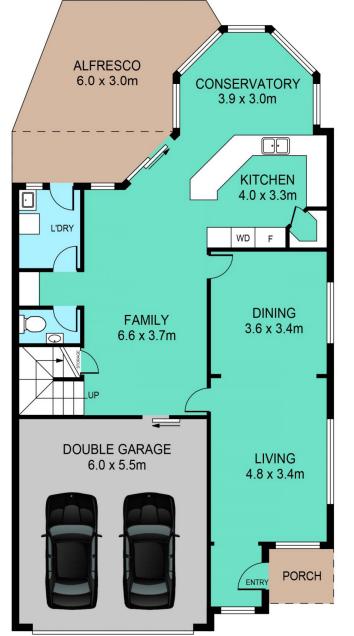

4 🗀 2 🔓 2 🖨

**Price** : \$ 1,260,000 **Land Size** : 359 sqm

**View**: https://www.theavenuerealestate.com.au/53

56257

Soha Soheili 02 9634 3444

Sherry Soheili 0406 048 133

**GROUND FLOOR** 

FIRST FLOOR

## 3 EASTBOURNE WAY, BELLA VISTA

| INTERNAL | 191sqm |
|----------|--------|
| EXTERNAL | 15sqm  |
| GARAGE   | 33sqm  |