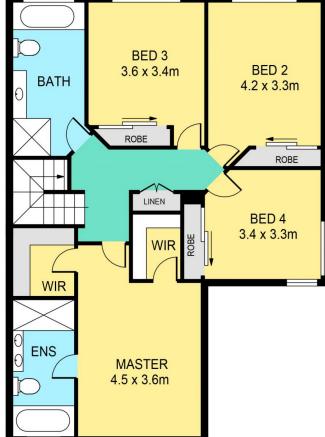

4 🗀 2 🔓 2 🖨

**Price** : \$ 1,260,000 **Land Size** : 359 sqm

**View**: https://www.theavenuerealestate.com.au/53

56257

Soha Soheili 02 9634 3444

Sherry Soheili 0406 048 133

**GROUND FLOOR** 

FIRST FLOOR

## 3 EASTBOURNE WAY, BELLA VISTA

| INTERNAL | 191sqm |
|----------|--------|
| EXTERNAL | 15sqm  |
| GARAGE   | 33sqm  |