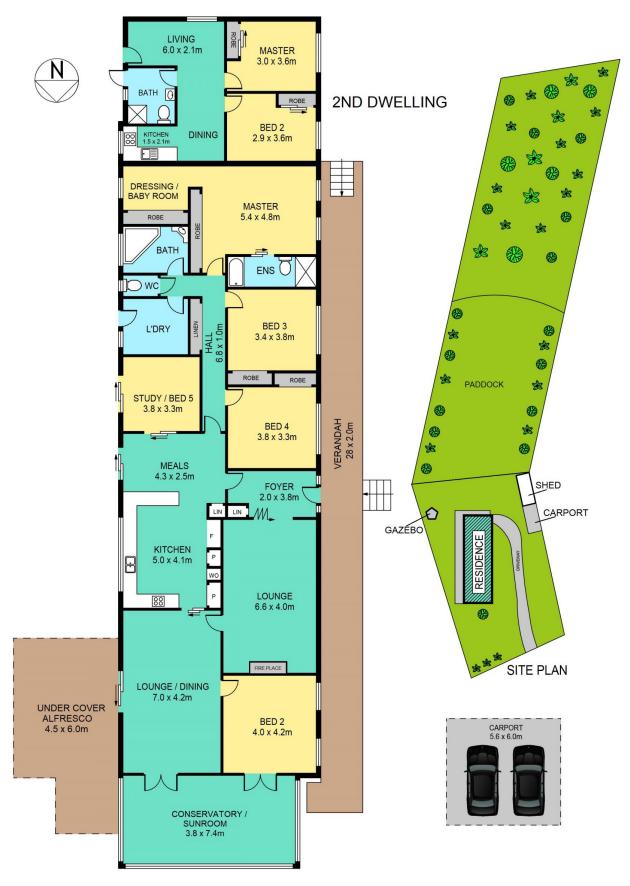

## 8 Bannerman Road Kenthurst NSW

APPLY NOW BY ENTERING THIS LINK INTO YOUR BROWSER: t-app.com.au/theavenuere

Inspired Living!

Set in one of the most esteemed streets of Kenthurst, this majestic estate sits privately on five acres of manicured grounds. Positioned on elevated land with a peaceful bushland outlook with stunning views to the Blue Mountains, sunrise & sunset, this property offers you a tranquil lifestyle. From the moment you step inside the home, you are greeted with masses of natural light and a grand sense of space including a stunning glass conservatory/sunroom. Featuring:

## DISCLAIMER

PLANS SHOWN ARE FOR MARKETING PURPOSES ONLY, ALL DIMENSIONS ARE APPROXIMATE AND NOT TO SCALE. THEY ARE SUBJECT TO ERRORS AND INACCURACIES AND NO LIABILITY WILL BE ACCEPTED. INTERESTED PARTIES SHOULD MAKE THEIR OWN INQUIRIES.