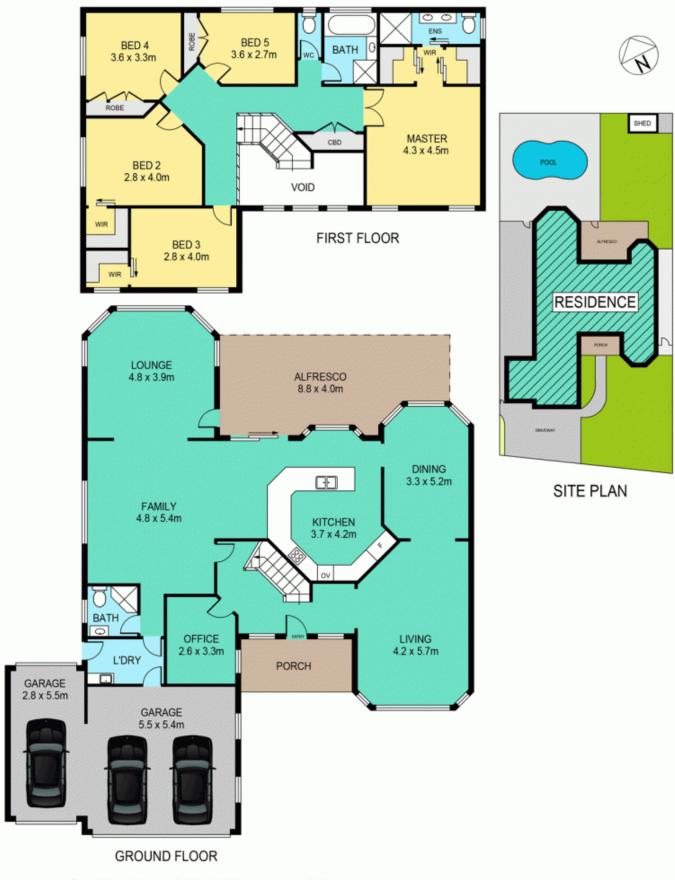

## DISCLAIMER:

PLANS SHOWN ARE FOR MARKETING PURPOSES ONLY, ALL DIMENSIONS ARE APPROXIMATE AND NOT TO SCALE. THEY ARE SUBJECT TO ERRORS AND INACCURACIES AND NO LIABILITY WILL BE ACCEPTED. INTERESTED PARTIES SHOULD MAKE THEIR OWN INQUIRIES.

| INTERNAL | 318sqm |
|----------|--------|
| EXTERNAL | 37sqm  |
| GARAGE   | 53sqm  |