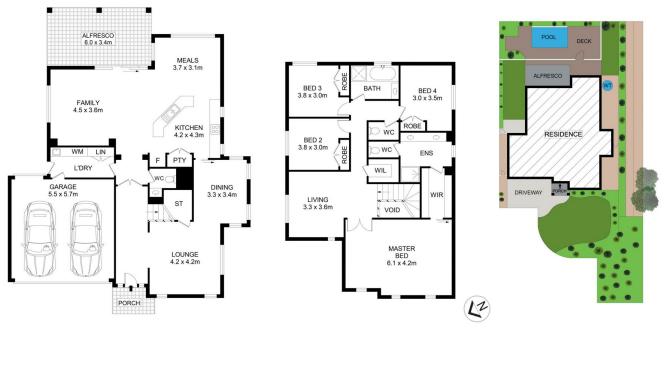

**Chris De Celis** 02 9634 3444

GROUND LEVEL

FIRST LEVEL

SITE PLAN (NOT TO SCALE)

6 Verincourt Way, Castle Hill

PLANS SHOWN ONLY INDICATIVE OF LAYOUT. DIMENSIONS ARE APPROXIMATE. Measurements are approximate and not to scale. The vendor, agency and supplier will accept no liability for its accuracy. Interested parties are advised to make their own independent enquiries.