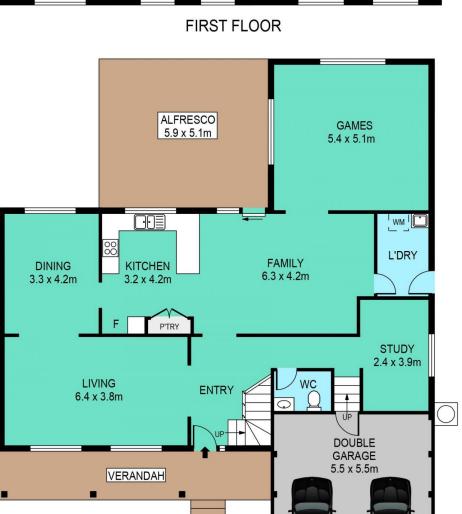

## 130 BELLA VISTA DRIVE, BELLA VISTA

## DISCLAIMER:

PLANS SHOWN ARE FOR MARKETING PURPOSES ONLY, ALL DIMENSIONS ARE APPROXIMATE AND NOT TO SCALE. THEY ARE SUBJECT TO ERRORS AND INACCURACIES AND NO LIABILITY WILL BE ACCEPTED. INTERESTED PARTIES SHOULD MAKE THEIR OWN INQUIRIES.

**GROUND FLOOR** 

| INTERNAL | 265sqm |
|----------|--------|
| EXTERNAL | 47sqm  |
| GARAGE   | 30sqm  |