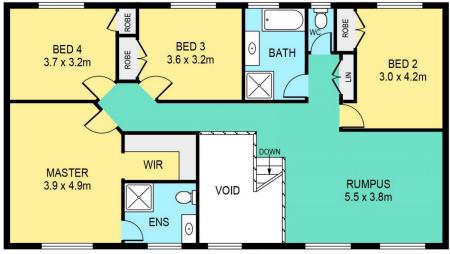

## 130 BELLA VISTA DRIVE, BELLA VISTA

## DISCLAIMER:

PLANS SHOWN ARE FOR MARKETING PURPOSES ONLY, ALL DIMENSIONS ARE APPROXIMATE AND NOT TO SCALE. THEY ARE SUBJECT TO ERRORS AND INACCURACIES AND NO LIABILITY WILL BE ACCEPTED. INTERESTED PARTIES SHOULD MAKE THEIR OWN INQUIRIES.

**GROUND FLOOR** 

| INTERNAL | 265sqm |
|----------|--------|
| EXTERNAL | 47sqm  |
| GARAGE   | 30sqm  |