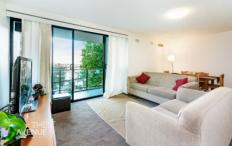

## Featuring:

- Convenient combined lounge and dining space
- -Freshly painted and complete with brand new timber flooring throughout
- Partitioned kitchen area complete with gas cooking
- -Tranquil balcony space off the lounge room overlooking well kept garden
- Good sized bedrooms both complete with built in wardrobes