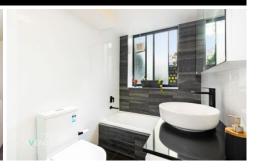

## Featuring:

- Convenient combined lounge and dining space
- -Freshly painted and complete with brand new timber flooring throughout
- Partitioned kitchen area complete with gas cooking
- -Tranquil balcony space off the lounge room overlooking well kept garden
- Good sized bedrooms both complete with built in wardrobes