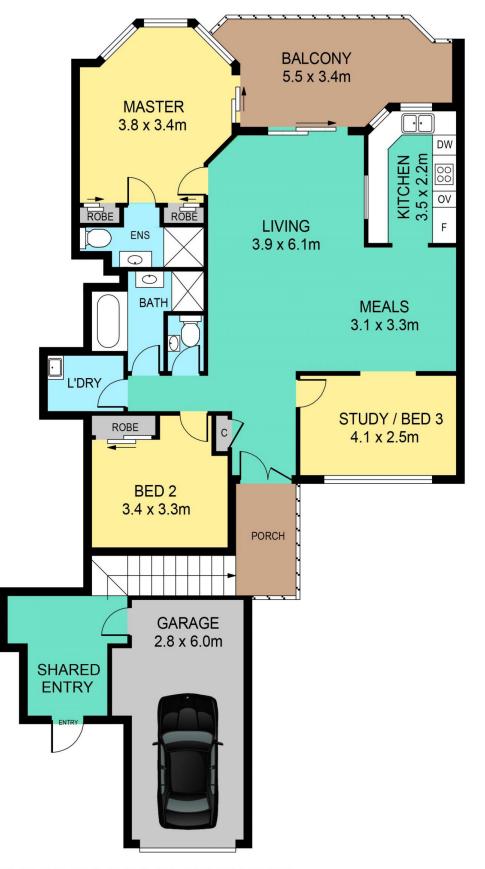

## 38 Castle Pines Drive Norwest NSW

Elevated high above the trees surrounding the rolling greens of the picture perfect Castle Hill Golf Course, this spacious apartment features:

- Spacious 106m2 (approx) free-flowing floor plan
- Generous bedrooms with en-suite to master
- Open Study or 3rd bedroom
- Quality gas kitchen with stone bench tops
- Elevated undercover balcony with leafy outlook
- Fresh colour scheme and new carpet throughout
- Single automatic garage
- Seated Stairlift
- Ducted air-conditioning
- Secure and friendly lifestyle
- Walking distance to Norwest Shops and train station
- Private club house with heated pool, tennis courts, library and function room

## 38 CASTLE PINES DRIVE, NORWEST

## DISCLAIMER

PLANS SHOWN ARE FOR MARKETING PURPOSES ONLY, ALL DIMENSIONS ARE APPROXIMATE AND NOT TO SCALE. THEY ARE SUBJECT TO ERRORS AND INACCURACIES AND NO LIABILITY WILL BE ACCEPTED. INTERESTED PARTIES SHOULD MAKE THEIR OWN INQUIRIES.

| INTERNAL | 106 sqm |
|----------|---------|
| EXTERNAL | 17 sqm  |
| GARAGE   | 18 sqm  |