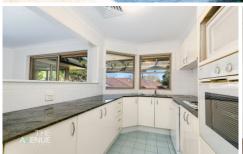

## 38 Castle Pines Drive Norwest NSW

Elevated high above the trees surrounding the rolling greens of the picture perfect Castle Hill Golf Course, this spacious apartment features:

- Spacious 106m2 (approx) free-flowing floor plan
- Generous bedrooms with en-suite to master
- Open Study or 3rd bedroom
- Quality gas kitchen with stone bench tops
- Elevated undercover balcony with leafy outlook
- Fresh colour scheme and new carpet throughout
- Single automatic garage
- Seated Stairlift
- Ducted air-conditioning
- Secure and friendly lifestyle
- Walking distance to Norwest Shops and train station
- Private club house with heated pool, tennis courts, library and function room