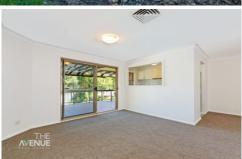

## 38 Castle Pines Drive Norwest NSW

Elevated high above the trees surrounding the rolling greens of the picture perfect Castle Hill Golf Course, this spacious apartment features:

- Spacious 106m2 (approx) free-flowing floor plan
- Generous bedrooms with en-suite to master
- Open Study or 3rd bedroom
- Quality gas kitchen with stone bench tops
- Elevated undercover balcony with leafy outlook
- Fresh colour scheme and new carpet throughout
- Single automatic garage
- Seated Stairlift
- Ducted air-conditioning
- Secure and friendly lifestyle
- Walking distance to Norwest Shops and train station
- Private club house with heated pool, tennis courts, library and function room