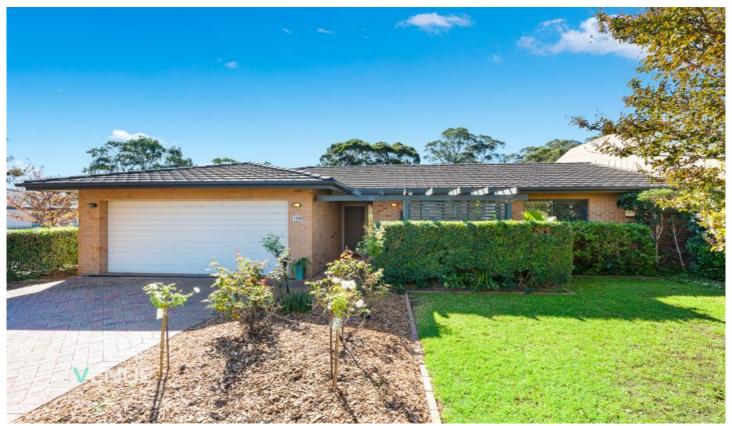

## 108 Eagleview Place Norwest NSW

Perfectly positioned on a large 478m2 corner block, this immaculately presented Over 55's villa is located in the prized Castle Pines Estate surrounding the rolling greens of the championship Castle Hill Golf Course.

## Featuring:

- Spacious 139m2 internal living and entertaining
- Open plan gas kitchen with stone bench tops and SMEG appliances
- 3 bedrooms or 2 plus study with en-suite to master
- Alfresco entertaining with sun-drenched north facing backyard
- Well appointed bathrooms
- Double auto garage with internal access
- Ducted air-conditioning
- Plantation shutters

# 3 🚐 2 🔓 2 🗬

Price : \$ 1,180,000 Building Size : 178 sqm Land Size : 486 sqm

View: https://www.theavenuerealestate.com.a

u/5534408

Chris De Celis 02 9634 3444

Steve Cole 02 9634 3444