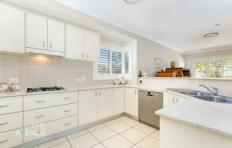

## Featuring:

- Spacious 139m2 internal living and entertaining
- Open plan gas kitchen with stone bench tops and SMEG appliances
- 3 bedrooms or 2 plus study with en-suite to master
- Alfresco entertaining with sun-drenched north facing backyard
- Well appointed bathrooms
- Double auto garage with internal access
- Ducted air-conditioning
- Plantation shutters