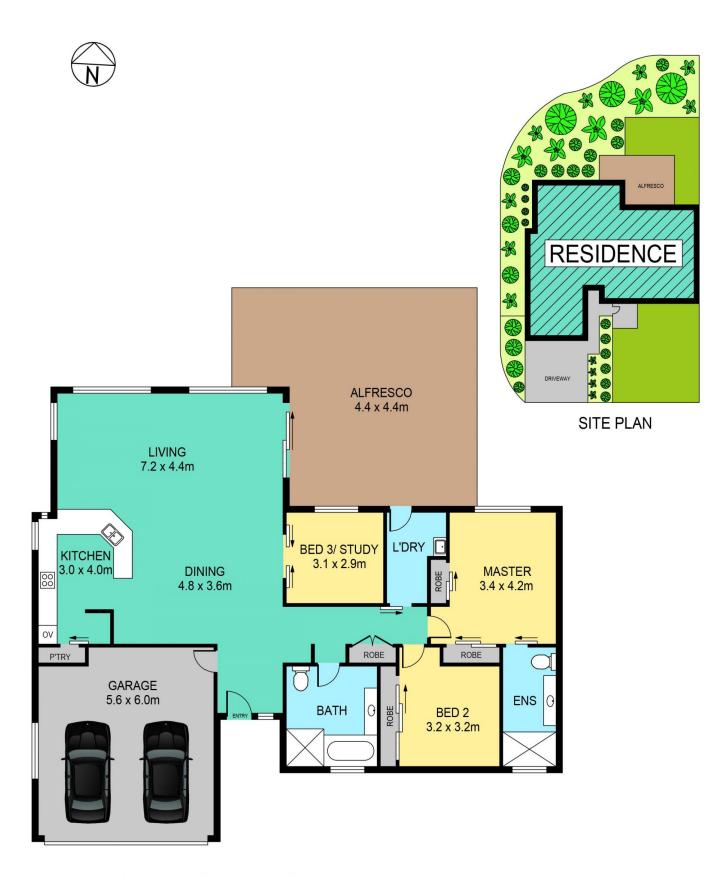

## Featuring:

- Spacious 139m2 internal living and entertaining
- Open plan gas kitchen with stone bench tops and SMEG appliances
- 3 bedrooms or 2 plus study with en-suite to master
- Alfresco entertaining with sun-drenched north facing backyard
- Well appointed bathrooms
- Double auto garage with internal access
- Ducted air-conditioning
- Plantation shutters

# 3 🚐 2 🔓 2 🗬

Price : \$ 1,180,000 Building Size : 178 sqm Land Size : 486 sqm

View: https://www.theavenuerealestate.com.a

u/5534408

Chris De Celis 02 9634 3444

Steve Cole 02 9634 3444

#### DISCLAIMER

PLANS SHOWN ARE FOR MARKETING PURPOSES ONLY, ALL DIMENSIONS ARE APPROXIMATE AND NOT TO SCALE. THEY ARE SUBJECT TO ERRORS AND INACCURACIES AND NO LIABILITY WILL BE ACCEPTED. INTERESTED PARTIES SHOULD MAKE THEIR OWN INQUIRIES.

| INTERNAL | 135sqm |
|----------|--------|
| EXTERNAL | 19sqm  |
| GARAGE   | 33sqm  |