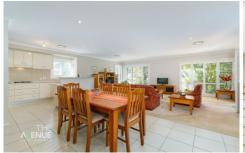

## Featuring:

- Spacious 139m2 internal living and entertaining
- Open plan gas kitchen with stone bench tops and SMEG appliances
- 3 bedrooms or 2 plus study with en-suite to master
- Alfresco entertaining with sun-drenched north facing backyard
- Well appointed bathrooms
- Double auto garage with internal access
- Ducted air-conditioning
- Plantation shutters