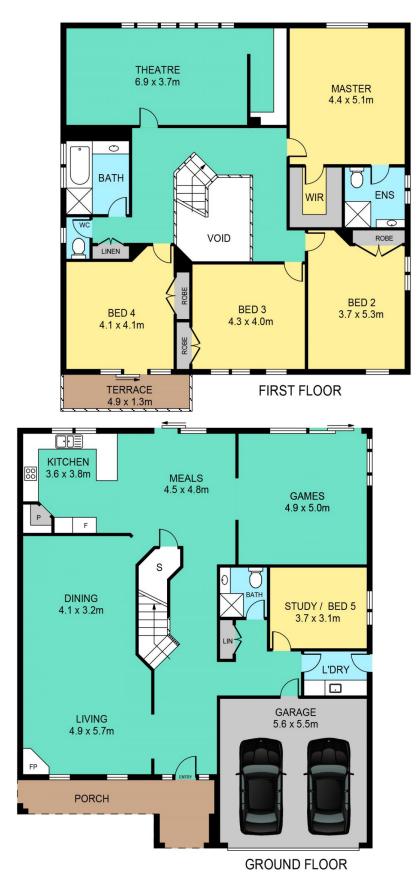

## DISCLAIMER:

PLANS SHOWN ARE FOR MARKETING PURPOSES ONLY, ALL DIMENSIONS ARE APPROXIMATE AND NOT TO SCALE. THEY ARE SUBJECT TO ERRORS AND INACCURACIES AND NO LIABILITY WILL BE ACCEPTED. INTERESTED PARTIES SHOULD MAKE THEIR OWN INQUIRIES.

| IN <mark>TERNA</mark> L | 320sqm |
|-------------------------|--------|
| EXTERNAL                | 18sqm  |
| GARAGE                  | 30sqm  |