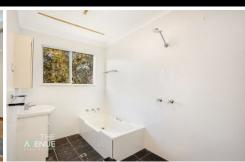

## Property Attributes:

- -Large open plan lounge and dining in main house, finished with polished timber floorboards throughout and split system airconditioning
- -Kitchen with gas cooking and dishwasher
- -Sparkling pool overlooking serene bushland
- -Renovated bathroom with separate toilet
- -Sun-soaked covered balcony overlooking pool
- -Charming one bedroom granny flat with gorgeous floor to