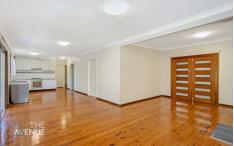

## Property Attributes:

- -Large open plan lounge and dining in main house, finished with polished timber floorboards throughout and split system airconditioning
- -Kitchen with gas cooking and dishwasher
- -Sparkling pool overlooking serene bushland
- -Renovated bathroom with separate toilet
- -Sun-soaked covered balcony overlooking pool
- -Charming one bedroom granny flat with gorgeous floor to