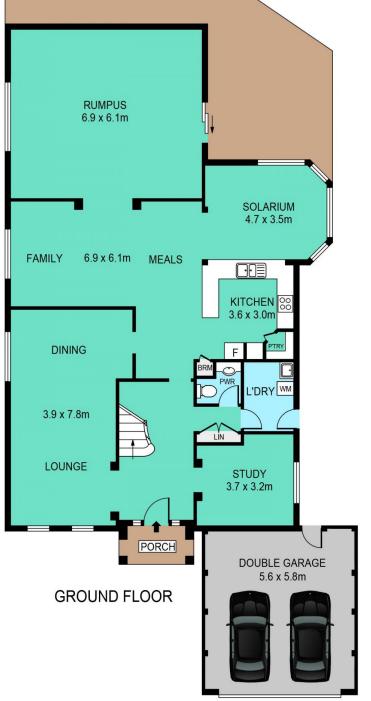

## 4 🕮 2 📛 2 🖨

Price : \$ 1,550,000 Land Size : 712 sqm

**View**: https://www.theavenuerealestate.com.au/56

11250

Soha Soheili 02 9634 3444

Sherry Soheili 0406 048 133

SITE PLAN

FIRST FLOOR

## 33 FRANCESCO CRESCENT, BELLA VISTA

DISCLAIMER

| INTERNAL | 284sqm |
|----------|--------|
| GARAGE   | 31sqm  |

PLANS SHOWN ARE FOR MARKETING PURPOSES ONLY, ALL DIMENSIONS ARE APPROXIMATE AND NOT TO SCALE. THEY ARE SUBJECT TO ERRORS AND INACCURACIES AND NO LIABILITY WILL BE ACCEPTED. INTERESTED PARTIES SHOULD MAKE THEIR OWN INQUIRIES.