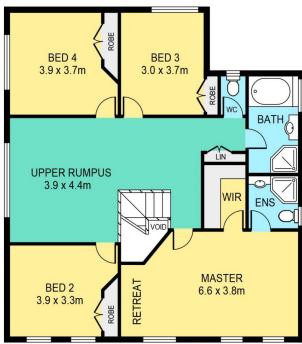

## 4 🕮 2 📛 2 🖨

Price : \$ 1,550,000 Land Size : 712 sqm

**View**: https://www.theavenuerealestate.com.au/56

11250

Soha Soheili 02 9634 3444

Sherry Soheili 0406 048 133

SITE PLAN

FIRST FLOOR

## 33 FRANCESCO CRESCENT, BELLA VISTA

DISCLAIMER

| INTERNAL | 284sqm |
|----------|--------|
| GARAGE   | 31sqm  |

PLANS SHOWN ARE FOR MARKETING PURPOSES ONLY, ALL DIMENSIONS ARE APPROXIMATE AND NOT TO SCALE. THEY ARE SUBJECT TO ERRORS AND INACCURACIES AND NO LIABILITY WILL BE ACCEPTED. INTERESTED PARTIES SHOULD MAKE THEIR OWN INQUIRIES.