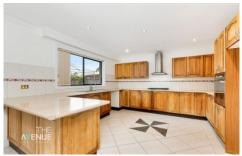

#### Features:

- Four bedrooms main with an ensuite and walk-in wardrobe
- Generous size study
- Low maintenance backyard with no lawn to be mowed
- Spacious formal areas and upstairs rumpus room
- Ducted air conditioning