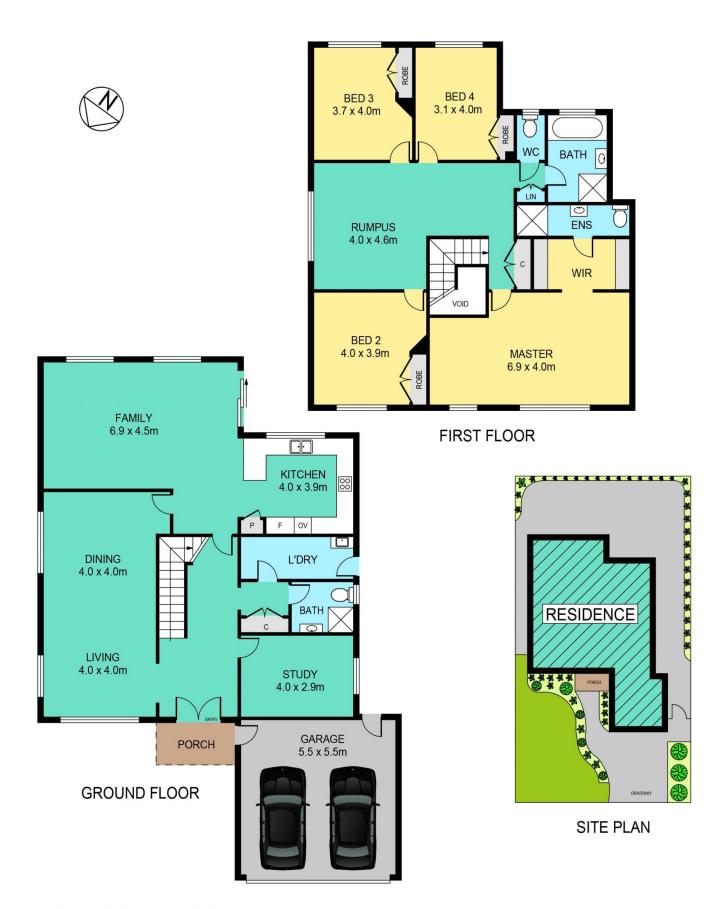

### 90 Lucas Circuit Kellyville NSW

Freshly painted with brand new carpet throughout, this spacious home is ideal for owner occupiers and astute investors alike. Situated in the desirable Elizabeth Macarthur Estate and conveniently located close to all amenities, motorways and Metro station, this residence poses a real opportunity.

#### Features:

- Four bedrooms main with an ensuite and walk-in wardrobe
- Generous size study
- Low maintenance backyard with no lawn to be mowed
- Spacious formal areas and upstairs rumpus room
- Ducted air conditioning

# 90 LUCAS CIRCUIT, KELLYVILLE

## DISCLAIMER:

| PLANS SHOWN ARE FOR MARKETING PURPOSES ONLY, ALL DIMENSIONS ARE APPROXIMATE AND    |
|------------------------------------------------------------------------------------|
| NOT TO SCALE. THEY ARE SUBJECT TO ERRORS AND INACCURACIES AND NO LIABILITY WILL BE |
| ACCEPTED. INTERESTED PARTIES SHOULD MAKE THEIR OWN INQUIRIES.                      |

| INTERNAL | 256sqm |
|----------|--------|
| GARAGE   | 30sqm  |